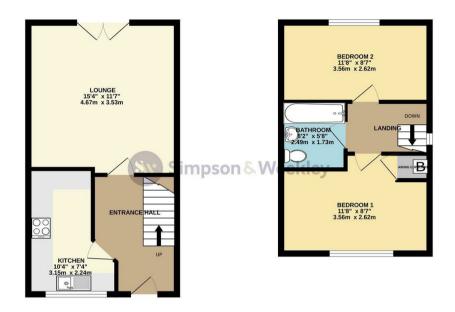

Offers In Excess Of £210,000

GROUND FLOOR 1ST FLOOR

Whilst every attempt has been made to ensure the accuracy of the Booglan contained here, measurements of doors, windows, comman and any other team are approximate and no responsibly is taken for any error, emission or mis-statement. This plan is for flustrative purposes only and should be used as such by any prospective purchaser. The services, systems and appliances shown have not been tested and no guarantee as to their operation of efficiency can be given.