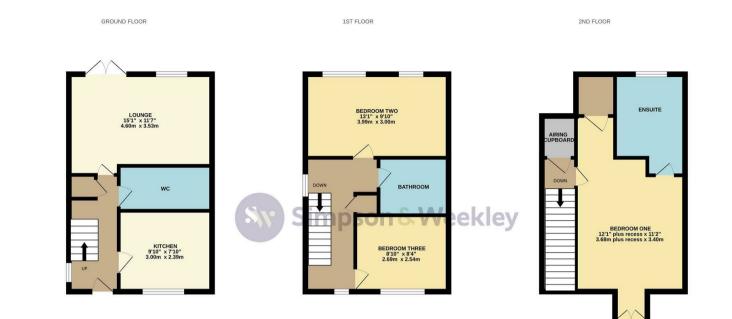

37 Neptune Road Wellingborough, NN8 1RD

Situated near the train station and town centre this delightful semi detached townhouse on Neptune Road, Wellingborough offers the perfect blend of comfort and convenience. The property boasts three bedrooms and two bathrooms, providing ample space for a growing family or those who love to entertain guests. As you step inside, you are greeted by an inviting entrance hall that leads to a well-appointed kitchen, a convenient downstairs WC, and a lounge with doors opening to the garden, perfect for enjoying a cup of tea on a sunny afternoon. The middle floor of the house features two bedrooms, along with a family bathroom. On the top floor, you will find the master bedroom complete with an ensuite bathroom. To the rear of the property there is a fully enclosed garden with gated side access and convenient parking space for two vehicles at the front, ensuring you never have to worry about finding a spot after a long day. Service charge is £275.55 per year. EPC ordered. Council tax band C.