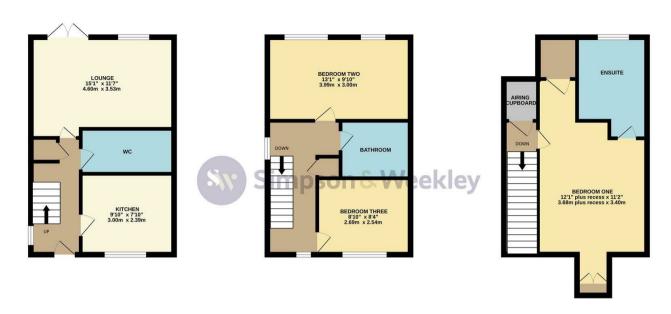

37 Neptune Road Wellingborough, NN8 1RD

Situated near the train station and town centre this delightful semi detached townhouse on Neptune Road, Wellingborough offers the perfect blend of comfort and convenience. The property boasts three bedrooms and two bathrooms, providing ample space for a growing family or those who love to entertain guests. As you step inside, you are greeted by an inviting entrance hall that leads to a well-appointed kitchen, a convenient downstairs WC, and a lounge with doors opening to the garden, perfect for enjoying a cup of tea on a sunny afternoon. The middle floor of the house features two bedrooms, along with a family bathroom. On the top floor, you will find the master bedroom complete with an ensuite bathroom. To the rear of the property there is a fully enclosed garden with gated side access and convenient parking space for two vehicles at the front, ensuring you never have to worry about finding a spot after a long day. Service charge is £275.55 per year. EPC ordered. Council tax band C.

Asking Price £289,000

Whilst every attempt has been made to ensure the accuracy of the floorplan contained here, measurements of done, windows; rooms and any other items are approximate and not responsibility is taken for any enror, omission or mis-statement. This plan is for illustrative purposes only and should be used as such by any prospective purchaser. The scheme is plan is for illustrative purpose only and should be used as such by any prospective purchaser. The scheme is plan is for illustrative purpose only and should be used as such by any prospective purchaser. The scheme is plant in the property of the scheme is the scheme in the scheme is the scheme in the scheme is the sche