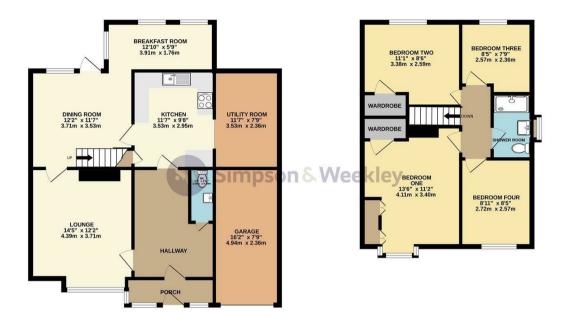

Asking Price £350,000

EPC 65/D. Council tax band D.

GROUND FLOOR 1ST FLOOR

Whits every attempt has been made to ensure the accuracy of the floorplan contained here, measurement of doors, windows, comma and any other them are approximate and no responsibility is taken for any error, omission or miss estimated. This plan is not industrative purpose only and should be used as such by any prospective purchaser. The term of the disturbance purpose only and should be used as such by any prospective purchaser. The term of the disturbance purpose of the disturbance and the properties of the disturbance of the disturb