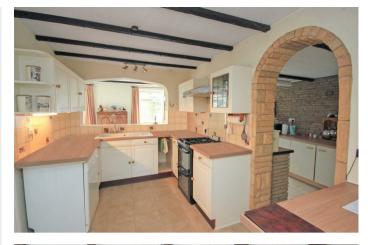

Upon entering, you are welcomed by a charming porch that leads into a spacious entrance hall. The ground floor features two generous reception rooms, including a lounge, ideal for relaxation, and a dining room perfect for entertaining. The kitchen is complemented by a good sized utility room, there is a convenient cloakroom, along with a delightful breakfast area. Venturing upstairs, you will find four bedrooms, two of which come with built in wardrobes, providing ample storage space. The upstairs shower room is both functional and practical. Outside, the property boasts an enclosed garden, complete with a patio area, perfect for alfresco dining or enjoying a quiet evening outdoors. This delightful home is not only spacious but also offers a wonderful opportunity for family living in a friendly neighbourhood.