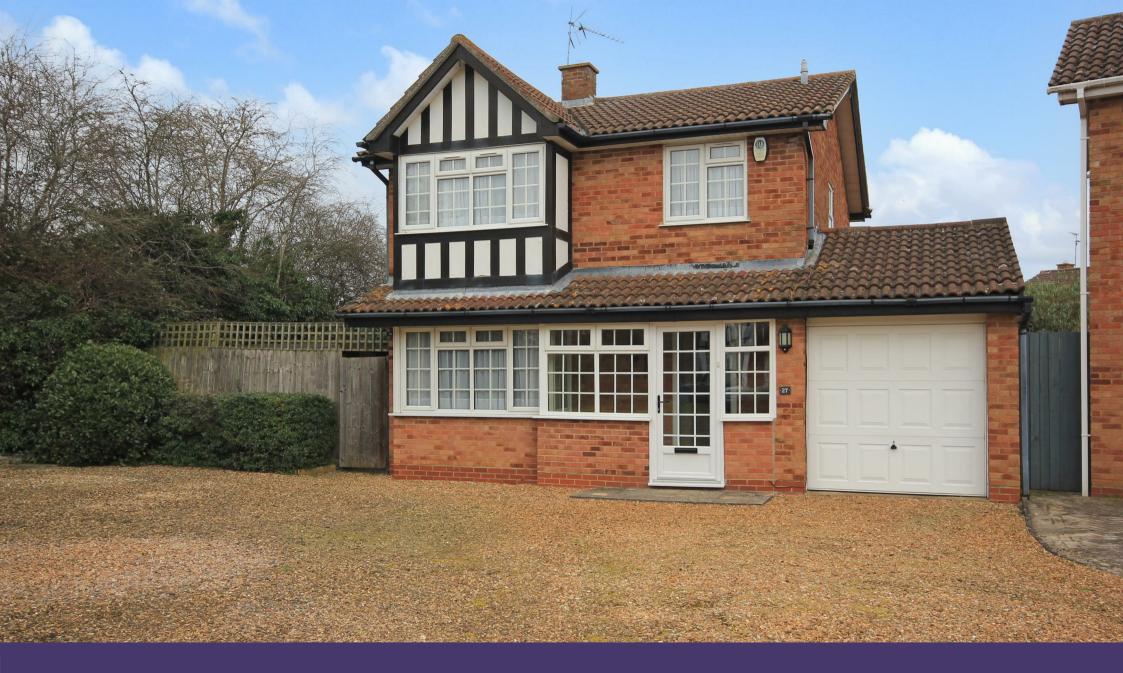

27 Moorlands Wellingborough, NN8 5QS

We are pleased to market this impressive four bedroom detached house on Moorlands in Wellingborough. Situated on the sought after Gleneagles estate, the property boasts an exceptionally large driveway, capable of accommodating a motorhome, ensuring ample off road parking.

Upon entering, you are welcomed by a charming porch that leads into a spacious entrance hall. The ground floor features two generous reception rooms, including a lounge, ideal for relaxation, and a dining room perfect for entertaining. The kitchen is complemented by a good sized utility room, there is a convenient cloakroom, along with a delightful breakfast area. Venturing upstairs, you will find four bedrooms, two of which come with built in wardrobes, providing ample storage space. The upstairs shower room is both functional and practical. Outside, the property boasts an enclosed garden, complete with a patio area, perfect for alfresco dining or enjoying a quiet evening outdoors. This delightful home is not only spacious but also offers a wonderful opportunity for family living in a friendly neighbourhood.