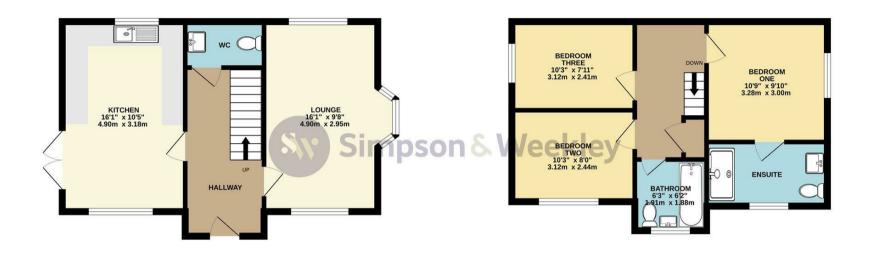

Offers Over £325,000

GROUND FLOOR 1ST FLOOR

Whilst every attempt has been made to ensure the accuracy of the floorplan contained here, measurements of doors, windows, rooms and any other items are approximate and no responsibility is taken for any error, omission or mis-statement. This plan is for illustrative purposes only and should be used as such by any prospective purchaser. The services, systems and appliances shown have not been tested and no guarantee as to their operability or efficiency can be given.