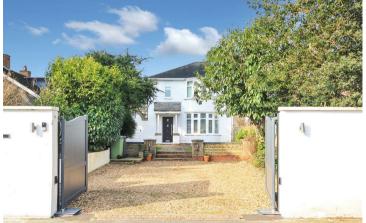

The enclosed rear garden is a true gem, offering a private sanctuary for outdoor enjoyment. Whether you wish to cultivate a garden, host summer barbecues, or simply unwind in the fresh air, this outdoor space is sure to impress. Additionally, there is brick built store (12'3 x 9'7) which lends itself to many uses such as a home office, a bar or 'kids den'. There is private gated access at the side of the property, providing peace of mind and access to ample off-road parking with additional electric charger points at the front.