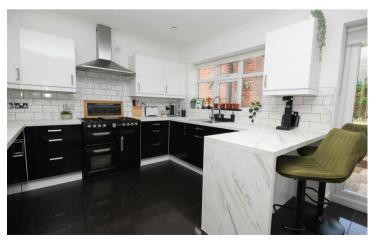

Upon entering, you are greeted by a spacious hallway with several storage cupboards leading through to the airy and light open-plan living area offering a refitted kitchen with built in appliances that seamlessly combines functionality with style. This inviting space is perfect for both relaxation and entertaining, providing a warm atmosphere for family gatherings or social events. The property has been thoughtfully extended, enhancing the living space and ensuring that it meets the needs of contemporary lifestyles.