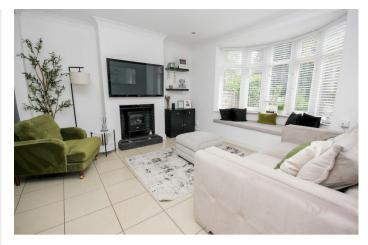

Upon entering, you are greeted by a spacious hallway with several storage cupboards leading through to the airy and light open-plan living area offering a refitted kitchen with built in appliances that seamlessly combines functionality with style. This inviting space is perfect for both relaxation and entertaining, providing a warm atmosphere for family gatherings or social events. The property has been thoughtfully extended, enhancing the living space and ensuring that it meets the needs of contemporary lifestyles.