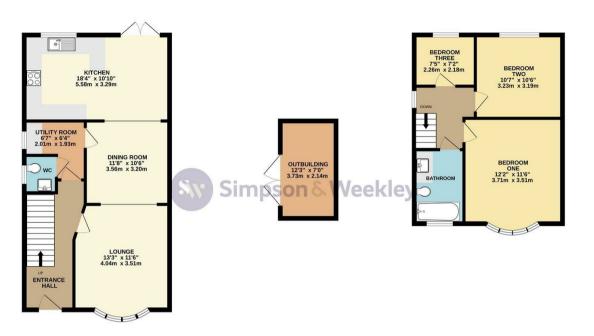

EPC 62/D. Council tax band C.

Price £375,000

GROUND FLOOR 1ST FLOOR

Whitst every altempt has been made to ensure the accuracy of the floorplan contained here, measurements of doors, windows, rooms and any other items are approximate and no responsibility to taken for any error, omission or mis-stement. This plan is for illustratine purpose only and should be used as such by any prospective purchaser. The concernation of the instratine purpose only and should be used as such by any prospective purchaser. The concernation of the instratine purpose of the state of the purpose of the concernation of the control of the con