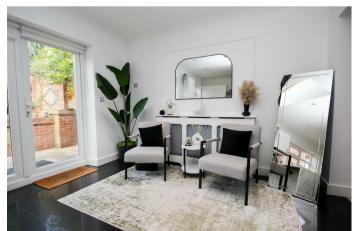

Upon entering, you are greeted by a spacious hallway with several storage cupboards leading through to the airy and light open-plan living area offering a refitted kitchen with built in appliances that seamlessly combines functionality with style. This inviting space is perfect for both relaxation and entertaining, providing a warm atmosphere for family gatherings or social events. The property has been thoughtfully extended, enhancing the living space and ensuring that it meets the needs of contemporary lifestyles.