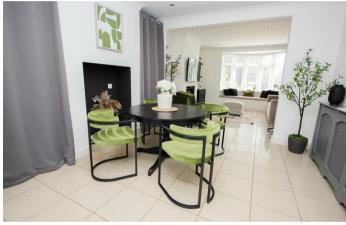

Upon entering, you are greeted by a spacious hallway with several storage cupboards leading through to the airy and light open-plan living area offering a refitted kitchen with built in appliances that seamlessly combines functionality with style. This inviting space is perfect for both relaxation and entertaining, providing a warm atmosphere for family gatherings or social events. The property has been thoughtfully extended, enhancing the living space and ensuring that it meets the needs of contemporary lifestyles.