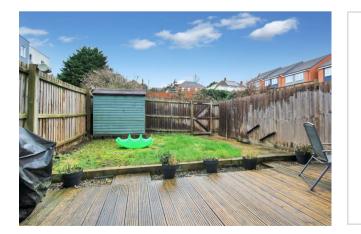

60 Waterside Road

Wellingborough, NN8 1PB

Nestled on Waterside Road in Wellingborough is this beautifully presented three bedroom end terrace house. The property is ideally situated within walking distance of both Wellingborough train station and the town centre, making it perfect for commuters and those who enjoy local amenities. Upon entering, you are greeted by a welcoming entrance that leads to a convenient WC, a spacious lounge, and a generously sized kitchen/diner. The first floor boasts a main bedroom complete with an ensuite bathroom. Additionally, there are two further bedrooms, along with a bathroom that caters to the needs of the household. Outside, the property features an enclosed rear garden. There is also ample parking available for two cars, adding to the convenience of this lovely home. Service charges approximately £340.31 annually.