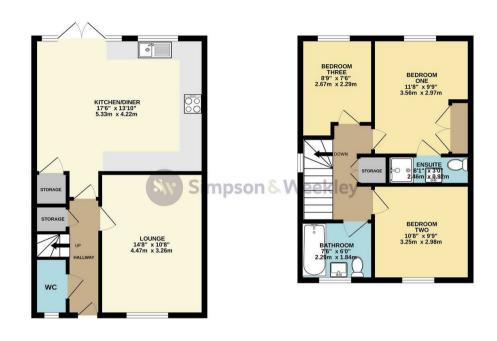

60 Waterside Road

Wellingborough, NN8 1PB

Nestled on Waterside Road in Wellingborough is this beautifully presented three bedroom end terrace house. The property is ideally situated within walking distance of both Wellingborough train station and the town centre, making it perfect for commuters and those who enjoy local amenities. Upon entering, you are greeted by a welcoming entrance that leads to a convenient WC, a spacious lounge, and a generously sized kitchen/diner. The first floor boasts a main bedroom complete with an ensuite bathroom. Additionally, there are two further bedrooms, along with a bathroom that caters to the needs of the household. Outside, the property features an enclosed rear garden. There is also ample parking available for two cars, adding to the convenience of this lovely home. Service charges approximately £340.31 annually.

## 

GROUND FLOOR

1ST FLOOR

Virtuits every attempt has been made to ensure the accuracy of the nooplan contained here, measurements of doors, windows, nooms and any other items are approximate and no responsibility is taken for any error, omission or mis-statement. This plan is for illustrative purposes only and should be used as such by any prospective purchaser. The services, systems and appliances shown have not been tested and no guarantee as to their operability or efficiency can be given. Marke with Menorix 62075.