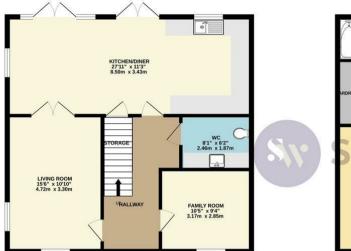

## 10 Eleanor Drive

Wellingborough, Northamptonshire NN8 6BY

This exceptional five bedroom, three storey detached house situated on the desirable Glenvale Park area of Wellingborough offers a perfect blend of space, comfort, and modern living. The property is conveniently located close to transport links and local amenities, making it an ideal choice for families and professionals alike. Upon entering, you are greeted by a welcoming entrance that leads to a spacious lounge, a versatile study, and a convenient WC. The heart of the home is undoubtedly the expansive 27 ft kitchen diner, which provides an excellent space for both cooking and entertaining.

Price £465,000

 GROUND FLOOR
 1ST FLOOR
 2ND FLOOR

 746 sq.ft. (69.3 sq.m.) approx.
 746 sq.ft. (69.3 sq.m.) approx.
 322 sq.ft. (29.9 sq.m.) approx.

## TOTAL FLOOR AREA: 1814 sq.ft. (168.5 sq.m.) approx.

Whilst every attempt has been made to ensure the accuracy of the floorplan contained here, measurements of doors, windows, rooms and any other items are approximate and no responsibility is taken for any error, omission or mis-statement. This plan is for illustrative purposes only and should be used as such by any prospective purchaser. The services, systems and appliances shown have not been tested and no guarantee as to their operability or efficiency can be given.