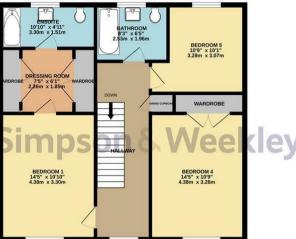

The first floor boasts three well proportioned bedrooms, including a main bedroom complete with an ensuite bathroom and a dressing room, offering a private retreat. A family bathroom on this level caters to the needs of the other bedrooms, ensuring comfort and convenience for all. Ascending to the second floor, you will find two additional bedrooms, along with a modern shower room that adds to the practicality of the home. Outside, the property features a double garage, providing ample storage and parking for two vehicles. The fully enclosed garden offers a safe and private outdoor space. There are also £200 per year service charges. EPC 86/B. Council tax band F.

Price £465,000

 GROUND FLOOR
 1ST FLOOR
 2ND FLOOR

 746 sq.ft. (69.3 sq.m.) approx.
 746 sq.ft. (69.3 sq.m.) approx.
 322 sq.ft. (29.9 sq.m.) approx.

## TOTAL FLOOR AREA: 1814 sq.ft. (168.5 sq.m.) approx.

Whilst every attempt has been made to ensure the accuracy of the floorplan contained here, measurements of doors, windows, rooms and any other items are approximate and no responsibility is taken for any error, omission or mis-statement. This plan is for illustrative purposes only and should be used as such by any prospective purchaser. The services, systems and appliances shown have not been tested and no guarantee as to their operability or efficiency can be given.