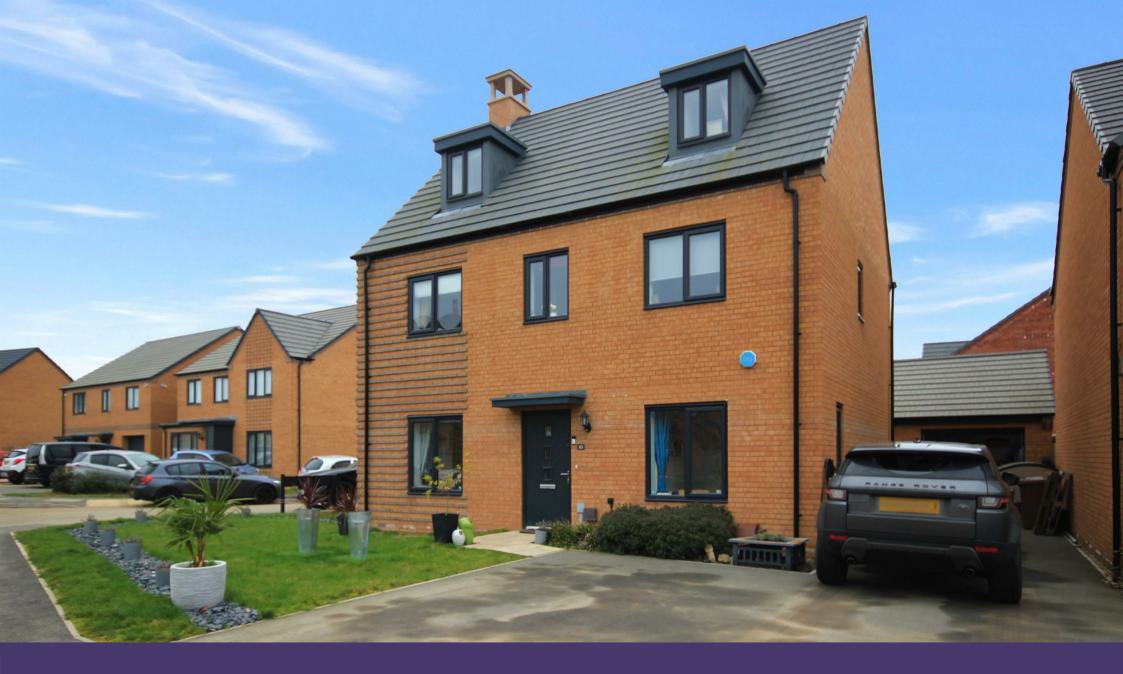

## 10 Eleanor Drive

Wellingborough, Northamptonshire NN8 6BY

This exceptional five bedroom, three storey detached house situated on the desirable Glenvale Park area of Wellingborough offers a perfect blend of space, comfort, and modern living. The property is conveniently located close to transport links and local amenities, making it an ideal choice for families and professionals alike. Upon entering, you are greeted by a welcoming entrance that leads to a spacious lounge, a versatile study, and a convenient WC. The heart of the home is undoubtedly the expansive 27 ft kitchen diner, which provides an excellent space for both cooking and entertaining.

The first floor boasts three well proportioned bedrooms, including a main bedroom complete with an ensuite bathroom and a dressing room, offering a private retreat. A family bathroom on this level caters to the needs of the other bedrooms, ensuring comfort and convenience for all. Ascending to the second floor, you will find two additional bedrooms, along with a modern shower room that adds to the practicality of the home. Outside, the property features a double garage, providing ample storage and parking for two vehicles. The fully enclosed garden offers a safe and private outdoor space. There are also £200 per year service charges. EPC 86/B. Council tax band F.