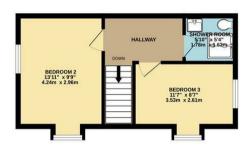

The first floor boasts three well proportioned bedrooms, including a main bedroom complete with an ensuite bathroom and a dressing room, offering a private retreat. A family bathroom on this level caters to the needs of the other bedrooms, ensuring comfort and convenience for all. Ascending to the second floor, you will find two additional bedrooms, along with a modern shower room that adds to the practicality of the home. Outside, the property features a double garage, providing ample storage and parking for two vehicles. The fully enclosed garden offers a safe and private outdoor space. There are also £200 per year service charges. EPC 86/B. Council tax band F.

Price £465,000

 GROUND FLOOR
 1ST FLOOR
 2ND FLOOR

 746 sq.ft. (69.3 sq.m.) approx.
 746 sq.ft. (69.3 sq.m.) approx.
 322 sq.ft. (29.9 sq.m.) approx.

## TOTAL FLOOR AREA: 1814 sq.ft. (168.5 sq.m.) approx.

Whilst every attempt has been made to ensure the accuracy of the floorplan contained here, measurements of doors, windows, rooms and any other items are approximate and no responsibility is taken for any error, omission or mis-statement. This plan is for illustrative purposes only and should be used as such by any prospective purchaser. The services, systems and appliances shown have not been tested and no guarantee as to their operability or efficiency can be given.