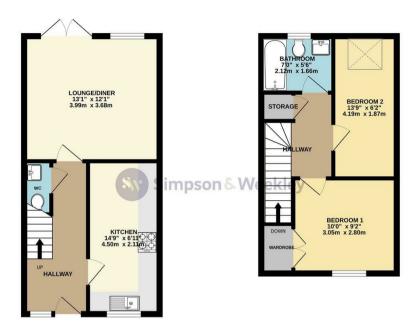

EPC 84B. Council tax band A

GROUND FLOOR 1ST FLOOR

Whist every attempt has been made to ensure the accuracy of the floorplan contained here, measurements of doors, windows, sooms and any other terms are approximate and no responsibility is taken to any error, omission or mis-statement. This plan is for flashfared purposes only and should be used as such by any prospective purchaser. The services, systems and appliances shown have not been tested and no guarantee as to the optability of efficiency can be given.