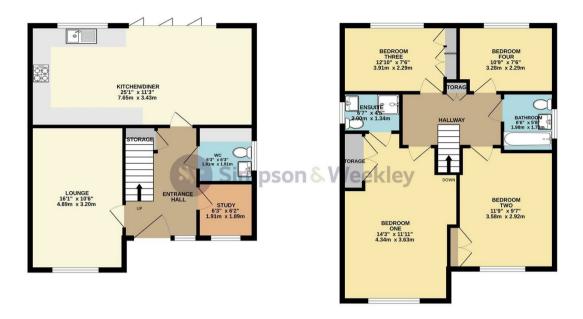

EPC 84/B. Council tax band E.

Asking Price £415,000

GROUND FLOOR 1ST FLOOR

Whilst every attempt has been made to ensure the accuracy of the floorplan contained here, measurements of doors, windows, comms and any other them are approximate and no responsibility is bleen for any error, omission or mis-stainment. This plan is for illustrating purposes only and should be used as such by any prospective purchaser. The second of the properties of