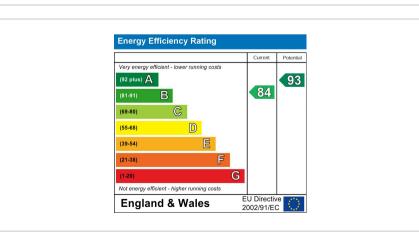

EPC 84/B. Council tax band E.

Asking Price £415,000

GROUND FLOOR 1ST FLOOR

Whilst every attempt has been made to ensure the accuracy of the floorplan contained here, measurements of doors, windows, comms and any other them are approximate and no responsibility is bleen for any error, omission or mis-stainment. This plan is for illustrating purposes only and should be used as such by any prospective purchaser. The second of the properties of