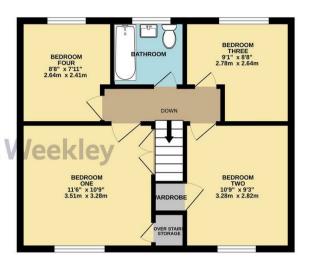

EPC 71/C. Council tax band B.

Price £220,000

GROUND FLOOR 465 sq.ft. (43.2 sq.m.) approx. 1ST FLOOR 455 sq.ft. (42.2 sq.m.) approx.

TOTAL FLOOR AREA: 919 sq.ft. (85.4 sq.m.) approx.

Whilst every attempt has been made to ensure the accuracy of the floorplan contained here, measurements of doors, windows, rooms and any other items are approximate and no responsibility is taken for any error, omission or mis-statement. This plan is for illustrative purposes only and should be used as such by any prospective purchaser. The services, systems and appliances shown have not been tested and no guarantee as to their operability or efficiency can be given.

Made with Metropix ©2024

You may download, store and use the material for your own personal use and research. You may not republish, retransmit, redistribute or otherwise make the material available to any party or make the same available on any website, online service or bulletin board of your own or of any other party or make the same available in hard copy or in any other media without the website owner's express prior written consent. The website owner's copyright must remain on all reproductions of material taken from this website.