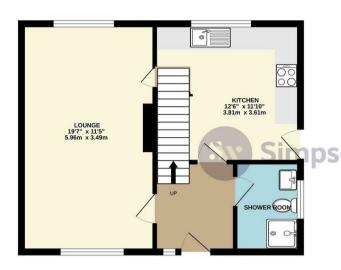

EPC 71/C. Council tax band B.

Price £220,000

GROUND FLOOR 465 sq.ft. (43.2 sq.m.) approx. 1ST FLOOR 455 sq.ft. (42.2 sq.m.) approx.

TOTAL FLOOR AREA: 919 sq.ft. (85.4 sq.m.) approx.

Whilst every attempt has been made to ensure the accuracy of the floorplan contained here, measurements of doors, windows, rooms and any other items are approximate and no responsibility is taken for any error, omission or mis-statement. This plan is for illustrative purposes only and should be used as such by any prospective purchaser. The services, systems and appliances shown have not been tested and no guarantee as to their operability or efficiency can be given.

Made with Metropix ©2024

You may download, store and use the material for your own personal use and research. You may not republish, retransmit, redistribute or otherwise make the material available to any party or make the same available on any website, online service or bulletin board of your own or of any other party or make the same available in hard copy or in any other media without the website owner's express prior written consent. The website owner's copyright must remain on all reproductions of material taken from this website.