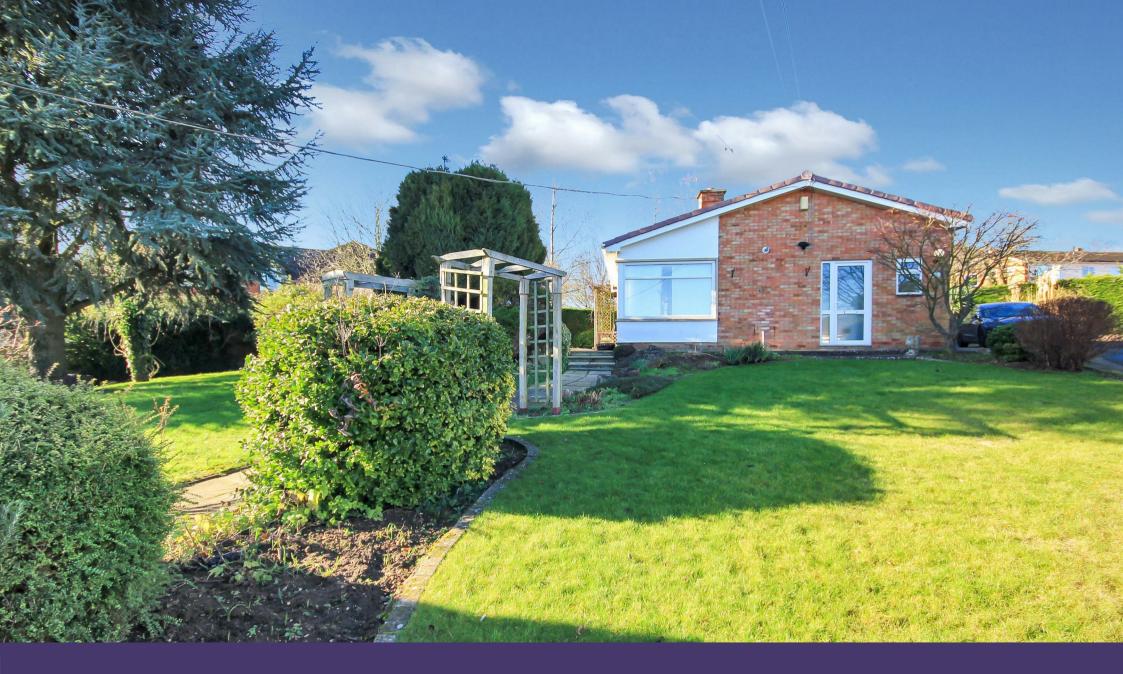

34B Harvey Road Wellingborough, NN8 2BN

Situated on Harvey Road in Wellingborough, this delightful detached bungalow offers a perfect blend of comfort and convenience. The property boasts three spacious reception rooms, providing ample space for relaxation and entertainment. Upon entering, you are greeted by a welcoming entrance porch, which conveniently features a WC. This leads you into the kitchen, a large lounge, a serene reading room, and a delightful dining room, all designed to cater to your lifestyle needs. Additionally, a side porch entrance enhances accessibility and adds to the bungalow's appeal. The inner hallway guides you to three generously sized bedrooms, each offering a tranquil retreat for rest and relaxation. The main bedroom also has the added extra of built in wardrobes. The bathroom is conveniently equipped with a bath and shower. Outside, you will find a large front and rear garden with a driveway to the property, it provides parking for multiple vehicles, making it practical for everyday living. You will also find a double garage with lighting, an up and over door to the front. The bungalow's layout is thoughtfully designed to maximise space and light, creating a warm and inviting atmosphere throughout.