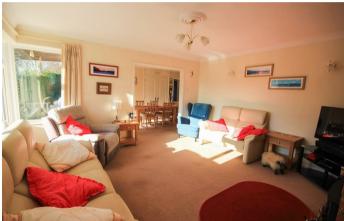

34B Harvey Road Wellingborough, NN8 2BN

Situated on Harvey Road in Wellingborough, this delightful detached bungalow offers a perfect blend of comfort and convenience. The property boasts three spacious reception rooms, providing ample space for relaxation and entertainment. Upon entering, you are greeted by a welcoming entrance porch, which conveniently features a WC. This leads you into the kitchen, a large lounge, a serene reading room, and a delightful dining room, all designed to cater to your lifestyle needs. Additionally, a side porch entrance enhances accessibility and adds to the bungalow's appeal. The inner hallway guides you to three generously sized bedrooms, each offering a tranquil retreat for rest and relaxation. The main bedroom also has the added extra of built in wardrobes. The bathroom is conveniently equipped with a bath and shower. Outside, you will find a large front and rear garden with a driveway to the property, it provides parking for multiple vehicles, making it practical for everyday living. You will also find a double garage with lighting, an up and over door to the front. The bungalow's layout is thoughtfully designed to maximise space and light, creating a warm and inviting atmosphere throughout.