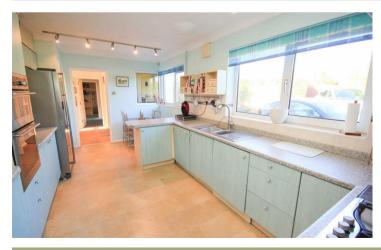

34B Harvey Road Wellingborough, NN8 2BN

Situated on Harvey Road in Wellingborough, this delightful detached bungalow offers a perfect blend of comfort and convenience. The property boasts three spacious reception rooms, providing ample space for relaxation and entertainment. Upon entering, you are greeted by a welcoming entrance porch, which conveniently features a WC. This leads you into the kitchen, a large lounge, a serene reading room, and a delightful dining room, all designed to cater to your lifestyle needs. Additionally, a side porch entrance enhances accessibility and adds to the bungalow's appeal. The inner hallway guides you to three generously sized bedrooms, each offering a tranquil retreat for rest and relaxation. The main bedroom also has the added extra of built in wardrobes. The bathroom is conveniently equipped with a bath and shower. Outside, you will find a large front and rear garden with a driveway to the property, it provides parking for multiple vehicles, making it practical for everyday living. You will also find a double garage with lighting, an up and over door to the front. The bungalow's layout is thoughtfully designed to maximise space and light, creating a warm and inviting atmosphere throughout.