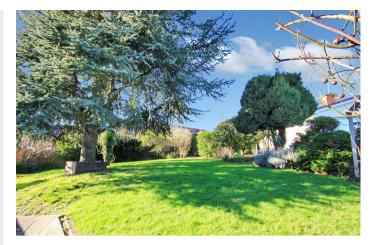

34B Harvey Road Wellingborough, NN8 2BN

Situated on Harvey Road in Wellingborough, this delightful detached bungalow offers a perfect blend of comfort and convenience. The property boasts three spacious reception rooms, providing ample space for relaxation and entertainment. Upon entering, you are greeted by a welcoming entrance porch, which conveniently features a WC. This leads you into the kitchen, a large lounge, a serene reading room, and a delightful dining room, all designed to cater to your lifestyle needs. Additionally, a side porch entrance enhances accessibility and adds to the bungalow's appeal. The inner hallway guides you to three generously sized bedrooms, each offering a tranquil retreat for rest and relaxation. The main bedroom also has the added extra of built in wardrobes. The bathroom is conveniently equipped with a bath and shower. Outside, you will find a large front and rear garden with a driveway to the property, it provides parking for multiple vehicles, making it practical for everyday living. You will also find a double garage with lighting, an up and over door to the front. The bungalow's layout is thoughtfully designed to maximise space and light, creating a warm and inviting atmosphere throughout.