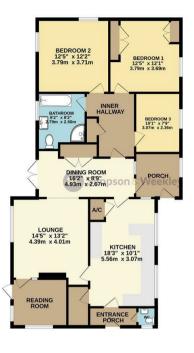

34B Harvey Road Wellingborough, NN8 2BN

Situated on Harvey Road in Wellingborough, this delightful detached bungalow offers a perfect blend of comfort and convenience. The property boasts three spacious reception rooms, providing ample space for relaxation and entertainment. Upon entering, you are greeted by a welcoming entrance porch, which conveniently features a WC. This leads you into the kitchen, a large lounge, a serene reading room, and a delightful dining room, all designed to cater to your lifestyle needs. Additionally, a side porch entrance enhances accessibility and adds to the bungalow's appeal. The inner hallway guides you to three generously sized bedrooms, each offering a tranquil retreat for rest and relaxation. The main bedroom also has the added extra of built in wardrobes. The bathroom is conveniently equipped with a bath and shower. Outside, you will find a large front and rear garden with a driveway to the property, it provides parking for multiple vehicles, making it practical for everyday living. You will also find a double garage with lighting, an up and over door to the front. The bungalow's layout is thoughtfully designed to maximise space and light, creating a warm and inviting atmosphere throughout.

EPC 86B. Council tax band D.

Price £415,000

White every attempt has been made to ensure the accuracy of the floorpian contained here, measurement of doors, visioloses, recons and any other items are approximate and on tesporability so test for any error onession or mis-statement. This plain is fit illustrative purposes only and should be used as such by any prospective purchaser. The spin is fit illustrative purposes only and should be used as such by any prospective purchaser. The service, systems and appliances shown have not been tested and no guaram as to their operability or efficiency can be given.