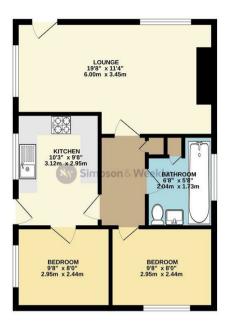

38 Wilby Park
Wellingborough, NN8 2UL

Nestled within the Wilby Park estate in Wellingborough, this two bedroom detached bungalow offers a delightful blend of comfort and convenience. Ideal for those seeking a peaceful retreat, the property is conveniently located near local amenities, ensuring that everyday necessities are just a stone's throw away. Upon entering, you are welcomed into the kitchen which boasts ample storage. The spacious lounge provides a warm and inviting atmosphere. There are two generously sized bedrooms. The family bathroom is conveniently situated to serve both bedrooms. Outside, the property benefits from parking at the front, adding to the ease of access. The good sized garden is predominantly laid to lawn with shrubs. A private enclosed sun trap area provides an ideal spot for enjoying sunny days, whether for a quiet read or a gathering with friends. Please note this property is for over 40s only.

Ground rent is approximately £169.22 per month. Council tax band A. EPC exempt.

Offers Over £125,000

Whits every attempt has been made to ensure the accuracy of the floorpian contained here, measurement of doors, windows, noons and any other items are approximate and on tesporability to tempt that any entering measurement. This plain is fit illustrative purposes only and should be used as such by any prospective purchaser. The spain is fit illustrative purposes only and should be used as such by any prospective purchaser. The service, systems and appliances shown have not been tested and no guaram as to their operability or efficiency can be given.