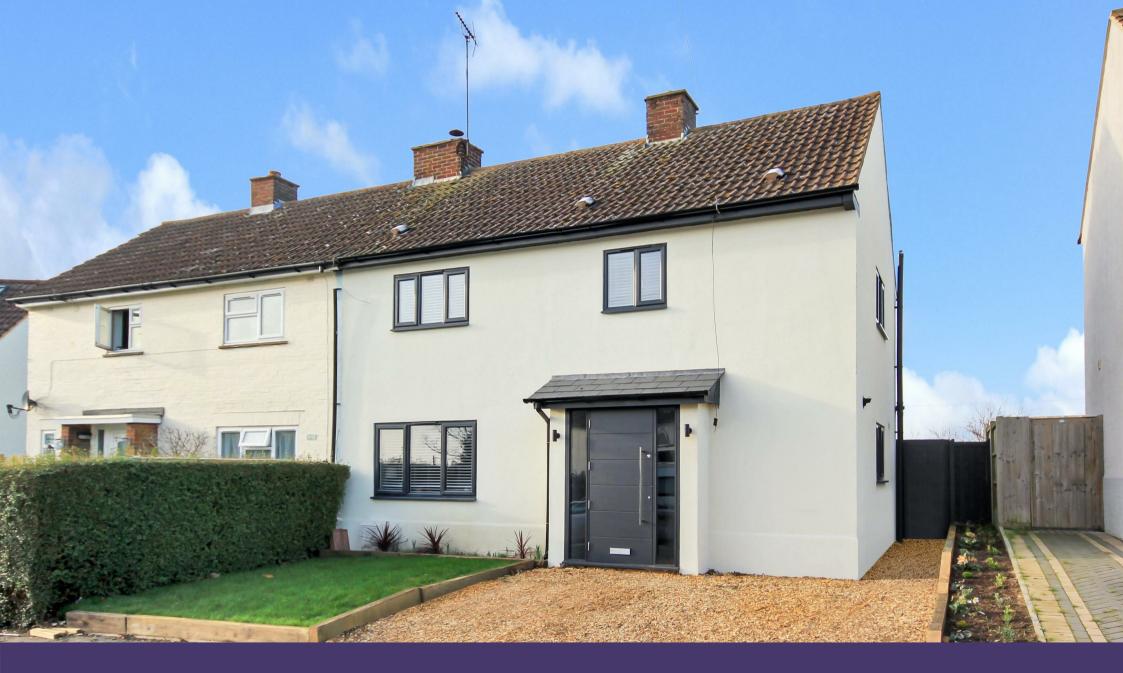

11 John Gray Road
Great Doddington, NN29 7TF

This beautifully refurbished three bedroom semi detached house offers a perfect blend of modern living and countryside tranquillity nestled in the charming village of Great Doddington, Wellingborough offered with no onward chain. Upon entering, you are welcomed by a spacious entrance hall featuring a large storage cupboard, leading you into a bright and inviting lounge. The fully fitted kitchen is equipped with brand new appliances. To the back of the kitchen, you will find a convenient utility room and a WC. The first floor boasts two generously sized double bedrooms, alongside a comfortable single bedroom, ideal for family living or accommodating guests. The family bathroom is thoughtfully designed, providing a relaxing retreat for all. Outside, the property features a good size rear garden that overlooks picturesque countryside views, perfect for enjoying sunny afternoons or hosting gatherings. To the front, there is ample parking space for two vehicles, ensuring convenience for you and your visitors.