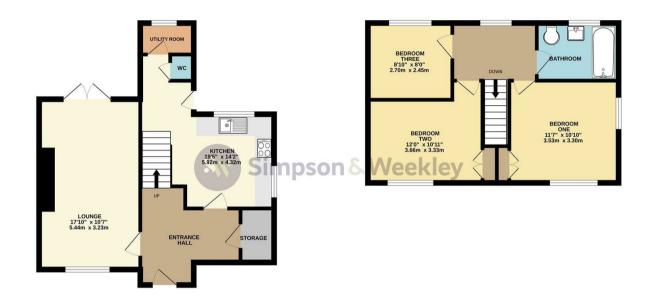

EPC 57/D. Council tax band B.

Offers In Excess Of £350,000

GROUND FLOOR 1ST FLOOR

What every stitering has been made to ensure the accuracy of the floorplan contained here, measurements of dones, switches, comes and any other atms are appropriate and no responsibility is taken for any enrich, omission or mis-statement. This plan is for flustrative purposes only and should be used as such by any prospective purchaser. The services, systems and appliances shown have no been tested and no guarantee as to their operability or efficiency can be given.