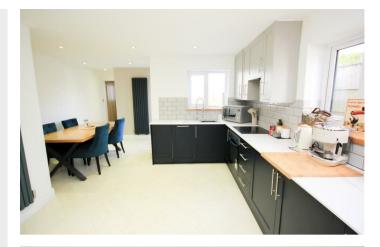

11 John Gray Road
Great Doddington, NN29 7TF

This beautifully refurbished three bedroom semi detached house offers a perfect blend of modern living and countryside tranquillity nestled in the charming village of Great Doddington, Wellingborough offered with no onward chain. Upon entering, you are welcomed by a spacious entrance hall featuring a large storage cupboard, leading you into a bright and inviting lounge. The fully fitted kitchen is equipped with brand new appliances. To the back of the kitchen, you will find a convenient utility room and a WC. The first floor boasts two generously sized double bedrooms, alongside a comfortable single bedroom, ideal for family living or accommodating guests. The family bathroom is thoughtfully designed, providing a relaxing retreat for all. Outside, the property features a good size rear garden that overlooks picturesque countryside views, perfect for enjoying sunny afternoons or hosting gatherings. To the front, there is ample parking space for two vehicles, ensuring convenience for you and your visitors.