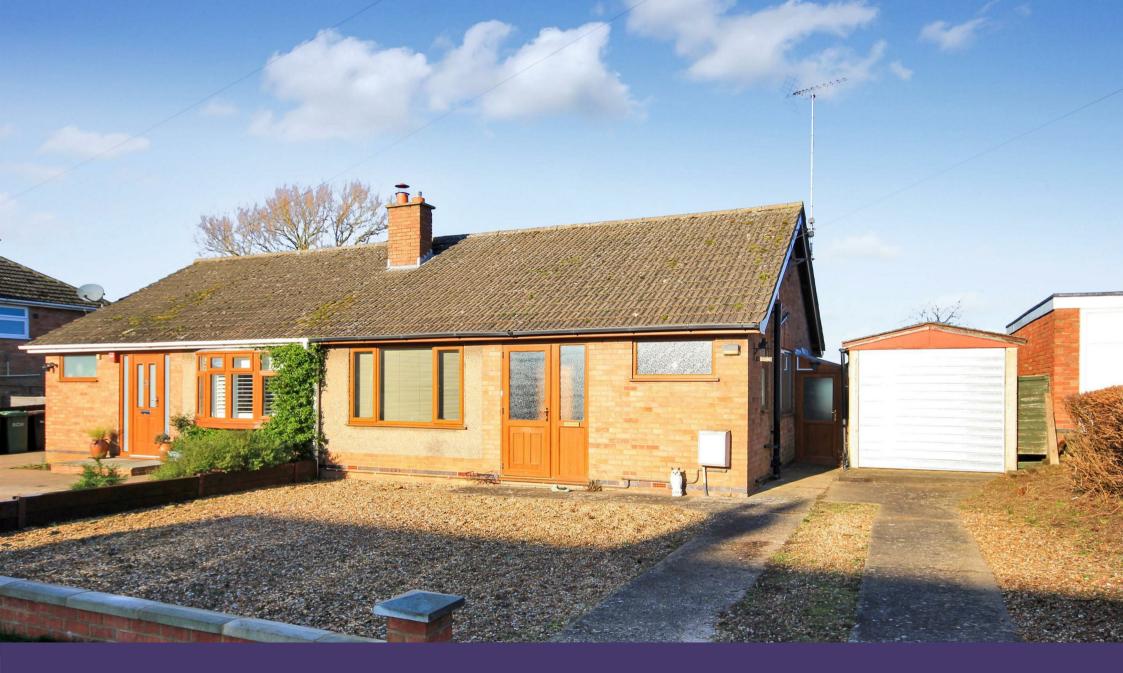

13 Fullwell Road Wellingborough, NN29 7LX

\*\*NO CHAIN\*\* Nestled in the charming village of Bozeat, Wellingborough, this delightful two bedroom semi detached bungalow on Fullwell Road offers a perfect blend of comfort and tranquillity. The property features a lounge, bedroom two/dining room, a well appointed refitted kitchen and the main bedroom. The bungalow boasts a bathroom, additional storage/utility room, and a covered area between the house and garage. This property also has a fully boarded loft. One of the standout features of this property is the enclosed garden, which overlooks picturesque fields. The property includes parking for two vehicles on the driveway, along with a garage.