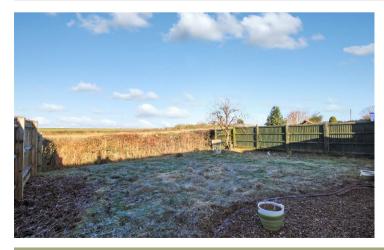

13 Fullwell Road Wellingborough, NN29 7LX

\*\*NO CHAIN\*\* Nestled in the charming village of Bozeat, Wellingborough, this delightful two bedroom semi detached bungalow on Fullwell Road offers a perfect blend of comfort and tranquillity. The property features a lounge, bedroom two/dining room, a well appointed refitted kitchen and the main bedroom. The bungalow boasts a bathroom, additional storage/utility room, and a covered area between the house and garage. This property also has a fully boarded loft. One of the standout features of this property is the enclosed garden, which overlooks picturesque fields. The property includes parking for two vehicles on the driveway, along with a garage.