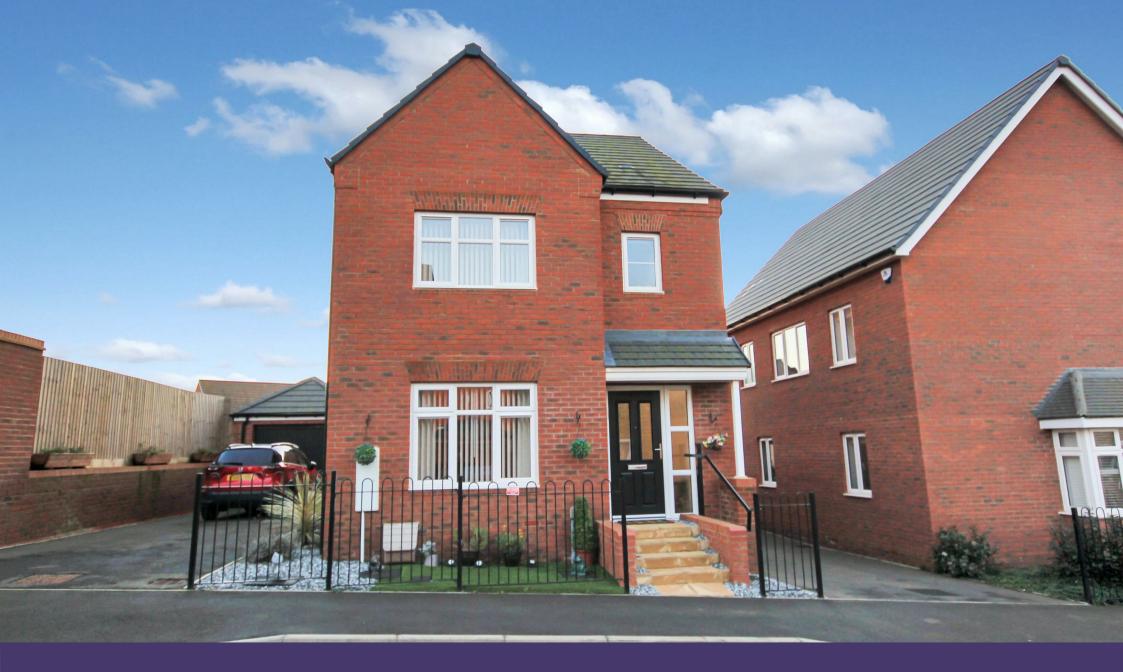

16 Prunus Drive Wellingborough, NN8 1GE

Located in the desirable Stanton Cross development on Prunus Drive, Wellingborough, this impressive detached house features an 18ft kitchen, utility room and three well proportioned bedrooms. With its prime location within walking distance to Wellingborough train station, this property is perfectly positioned for commuters and those wishing to explore the surrounding area. Upon entering, you are welcomed by a spacious entrance hall that leads to a lounge, a convenient downstairs WC, a good size kitchen and dining room, which is equipped with built in appliances and a conservatory to enjoy a cuppa in the sunshine. Adjacent to the kitchen, a utility room offers additional storage and plumbing for a washing machine, enhancing the practicality of the home. Upstairs you will find the main bedroom, complete with an en-suite bathroom. Two further bedrooms provide ample space for family or guests, complemented by a well appointed family bathroom. Outside, the property boasts a south facing rear garden, ideal for enjoying sunny afternoons and outdoor entertaining. The off road parking accommodates up to two vehicles, including a larger than average garage, providing both convenience and security.