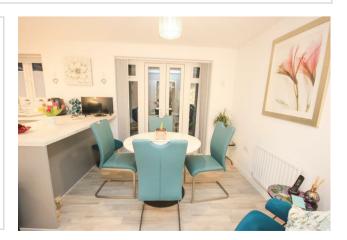

16 Prunus Drive Wellingborough, NN8 1GE

Located in the desirable Stanton Cross development on Prunus Drive, Wellingborough, this impressive detached house features an 18ft kitchen, utility room and three well proportioned bedrooms. With its prime location within walking distance to Wellingborough train station, this property is perfectly positioned for commuters and those wishing to explore the surrounding area. Upon entering, you are welcomed by a spacious entrance hall that leads to a lounge, a convenient downstairs WC, a good size kitchen and dining room, which is equipped with built in appliances and a conservatory to enjoy a cuppa in the sunshine. Adjacent to the kitchen, a utility room offers additional storage and plumbing for a washing machine, enhancing the practicality of the home. Upstairs you will find the main bedroom, complete with an en-suite bathroom. Two further bedrooms provide ample space for family or guests, complemented by a well appointed family bathroom. Outside, the property boasts a south facing rear garden, ideal for enjoying sunny afternoons and outdoor entertaining. The off road parking accommodates up to two vehicles, including a larger than average garage, providing both convenience and security.