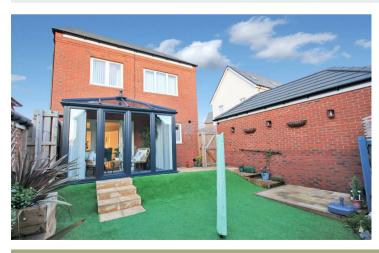

16 Prunus Drive Wellingborough, NN8 1GE

Located in the desirable Stanton Cross development on Prunus Drive, Wellingborough, this impressive detached house features an 18ft kitchen, utility room and three well proportioned bedrooms. With its prime location within walking distance to Wellingborough train station, this property is perfectly positioned for commuters and those wishing to explore the surrounding area. Upon entering, you are welcomed by a spacious entrance hall that leads to a lounge, a convenient downstairs WC, a good size kitchen and dining room, which is equipped with built in appliances and a conservatory to enjoy a cuppa in the sunshine. Adjacent to the kitchen, a utility room offers additional storage and plumbing for a washing machine, enhancing the practicality of the home. Upstairs you will find the main bedroom, complete with an en-suite bathroom. Two further bedrooms provide ample space for family or guests, complemented by a well appointed family bathroom. Outside, the property boasts a south facing rear garden, ideal for enjoying sunny afternoons and outdoor entertaining. The off road parking accommodates up to two vehicles, including a larger than average garage, providing both convenience and security.