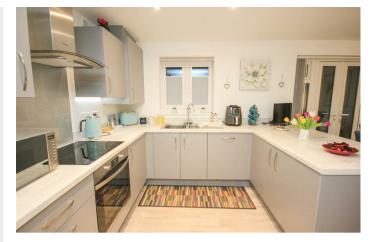

16 Prunus Drive Wellingborough, NN8 1GE

Located in the desirable Stanton Cross development on Prunus Drive, Wellingborough, this impressive detached house features an 18ft kitchen, utility room and three well proportioned bedrooms. With its prime location within walking distance to Wellingborough train station, this property is perfectly positioned for commuters and those wishing to explore the surrounding area. Upon entering, you are welcomed by a spacious entrance hall that leads to a lounge, a convenient downstairs WC, a good size kitchen and dining room, which is equipped with built in appliances and a conservatory to enjoy a cuppa in the sunshine. Adjacent to the kitchen, a utility room offers additional storage and plumbing for a washing machine, enhancing the practicality of the home. Upstairs you will find the main bedroom, complete with an en-suite bathroom. Two further bedrooms provide ample space for family or guests, complemented by a well appointed family bathroom. Outside, the property boasts a south facing rear garden, ideal for enjoying sunny afternoons and outdoor entertaining. The off road parking accommodates up to two vehicles, including a larger than average garage, providing both convenience and security.