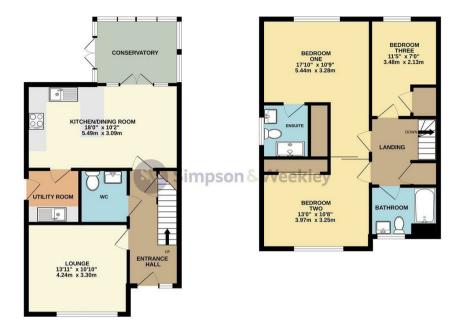

EPC 85/B. Council tax band D.

Price £339,950

GROUND FLOOR 1ST FLOOR

Whilst every attempt has been made to ensure the accuracy of the floorplan contained here, measurements of above, windows, rooms and any other items are approximate and no responsibility is taken for any error, omission on mis-statement. This plan is for illustrative purposes only and pholid be used as such by any prospective purchaser. The services, systems and appliances shown have not been tested and no guarantee as to the control of the properties of the control of the properties of the pr