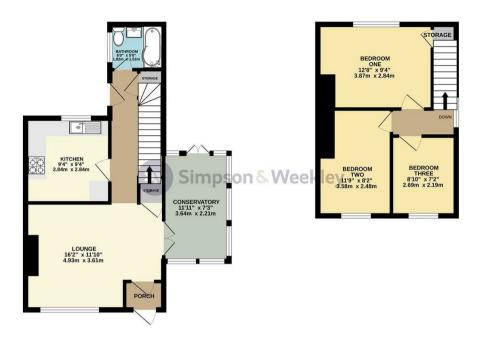

EPC 67/D. Council tax band A.

Asking Price £189,950

GROUND FLOOR 1ST FLOOR

Whilst every attempt has been made to ensure the accuracy of the floorplan contained here, measurements of doors, unrodes, rooms and any other items are appointment and no respectibility is taken for any error, omission or mis-statement. This plan is for illustrative purposes only and should be used as such by any prospective purchaser. The services, systems and appliances shown have not been tested and no guarantie as to the properties of the ficking can be purposed.