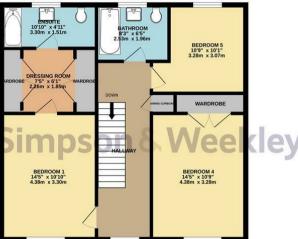

EPC 86/B. Council tax band F.

Asking Price £460,000

 GROUND FLOOR
 1ST FLOOR
 2ND FLOOR

 746 sq.ft. (69.3 sq.m.) approx.
 746 sq.ft. (69.3 sq.m.) approx.
 322 sq.ft. (29.9 sq.m.) approx.

## TOTAL FLOOR AREA: 1814 sq.ft. (168.5 sq.m.) approx.

Whilst every attempt has been made to ensure the accuracy of the floorplan contained here, measurements of doors, windows, rooms and any other items are approximate and no responsibility is taken for any error, omission or mis-statement. This plan is for illustrative purposes only and should be used as such by any prospective purchaser. The services, systems and appliances shown have not been tested and no guarantee as to their operability or efficiency can be given.