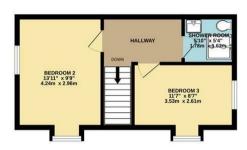

EPC 86/B. Council tax band F.

Asking Price £460,000

 GROUND FLOOR
 1ST FLOOR
 2ND FLOOR

 746 sq.ft. (69.3 sq.m.) approx.
 746 sq.ft. (69.3 sq.m.) approx.
 322 sq.ft. (29.9 sq.m.) approx.

## TOTAL FLOOR AREA: 1814 sq.ft. (168.5 sq.m.) approx.

Whilst every attempt has been made to ensure the accuracy of the floorplan contained here, measurements of doors, windows, rooms and any other items are approximate and no responsibility is taken for any error, omission or mis-statement. This plan is for illustrative purposes only and should be used as such by any prospective purchaser. The services, systems and appliances shown have not been tested and no guarantee as to their operability or efficiency can be given.