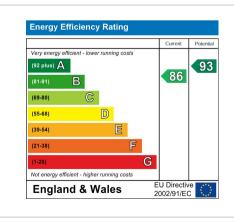

EPC 86/B. Council tax band F.

Asking Price £460,000

 GROUND FLOOR
 1ST FLOOR
 2ND FLOOR

 746 sq.ft. (69.3 sq.m.) approx.
 746 sq.ft. (69.3 sq.m.) approx.
 322 sq.ft. (29.9 sq.m.) approx.