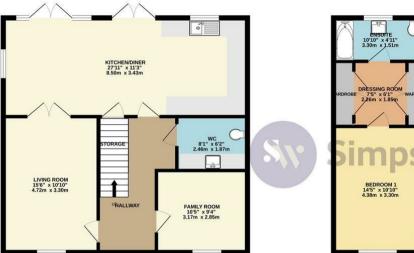

EPC 86/B. Council tax band F.

Asking Price £460,000

 GROUND FLOOR
 1ST FLOOR
 2ND FLOOR

 746 sq.ft. (69.3 sq.m.) approx.
 746 sq.ft. (69.3 sq.m.) approx.
 322 sq.ft. (29.9 sq.m.) approx.

## TOTAL FLOOR AREA: 1814 sq.ft. (168.5 sq.m.) approx.

Whilst every attempt has been made to ensure the accuracy of the floorplan contained here, measurements of doors, windows, rooms and any other items are approximate and no responsibility is taken for any error, omission or mis-statement. This plan is for illustrative purposes only and should be used as such by any prospective purchaser. The services, systems and appliances shown have not been tested and no guarantee as to their operability or efficiency can be given.