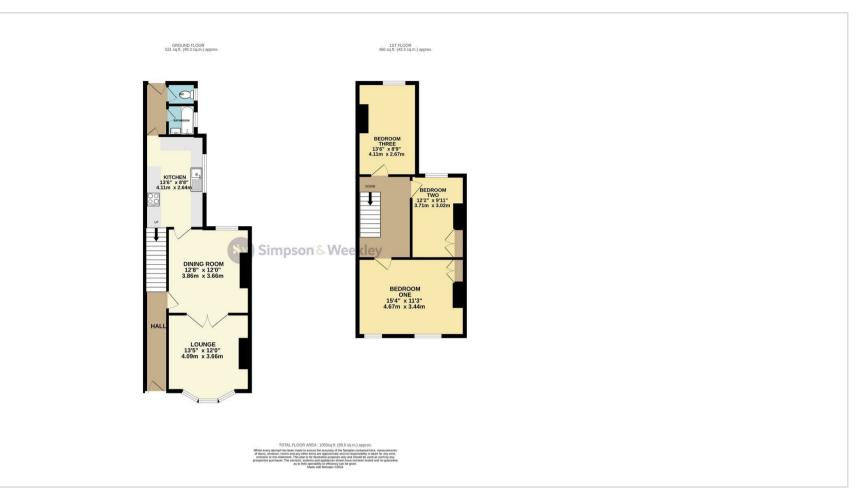

62 Albert Road Wellingborough, NN8 1EJ

Welcome to this mid terraced house located on Albert Road in Wellingborough. Situated conveniently close to Wellingborough train station and the Waendel leisure centre, this home offers both practicality and leisure opportunities right at your doorstep. The property boasts three bedrooms, making it perfect for a growing family or those in need of extra space. The good sized lounge and dining room provide ample space for relaxation and entertainment, while the kitchen, bathroom, and separate WC cater to your everyday needs. Upstairs, you'll find two generously sized double bedrooms along with a single bedroom, offering versatility and comfort for all. To the rear you will find a south westerly facing courtyard enclosed garden. EPC 65/D. Council tax band B.