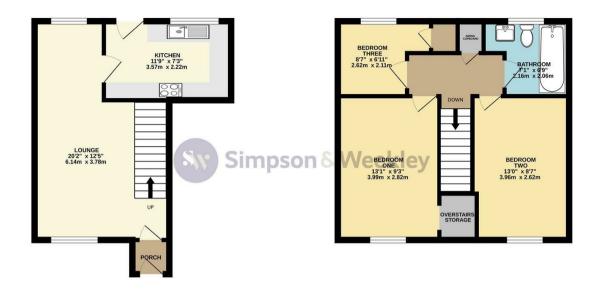

EPC 65/D. Council tax band C.

Offers Over £245,000

GROUND FLOOR 302 sq.ft. (28.1 sq.m.) approx. 1ST FLOOR 429 sq.ft. (39.9 sq.m.) approx.

TOTAL FLOOR AREA: 732 sq.ft. (68.0 sq.m.) approx.

Whist every attempt has been made to ensure the accuracy of the floorpian contained here, measurements of doors, windows, rooms and any other items are approximate and no responsibility is taken for any error, prospective purchaser. The services, systems and applicances shown have not been tested and no guarantee as to their operability or efficiency can be given.