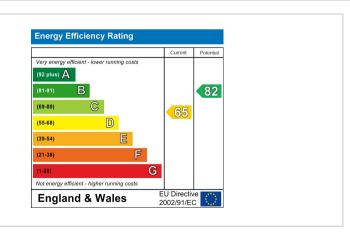

EPC 65/D. Council tax band C.

Offers Over £245,000

GROUND FLOOR 302 sq.ft. (28.1 sq.m.) approx. 1ST FLOOR 429 sq.ft. (39.9 sq.m.) approx.

TOTAL FLOOR AREA: 732 sq.ft. (68.0 sq.m.) approx.

Whist every attempt has been made to ensure the accuracy of the floorpian contained here, measurements of doors, windows, rooms and any other items are approximate and no responsibility is taken for any error, prospective purchaser. The services, systems and applicances shown have not been tested and no guarantee as to their operability or efficiency can be given.