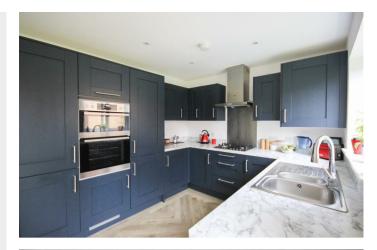

47 Lamport Way Wellingborough, NN8 1LJ

Welcome to this detached house located on Lamport Way in Wellingborough on the Stanton Cross estate. Located close to Wellingborough train station, commuting is made easy for those working in the city or needing to travel for leisure. This delightful property boasts two reception rooms, three bedrooms and two bathrooms. As you step inside, you are greeted by a spacious lounge, ideal for evenings in or hosting gatherings. The large cloakroom/WC adds convenience to your daily routine, while the kitchen/breakfast room provides a lovely space to prepare and enjoy meals together. Venturing upstairs, you will find a family bathroom and the main bedroom complete with an en-suite for added privacy and comfort. Bedroom two offers good views and is generously sized, while bedroom three is a large single. One of the highlights of this property is the south facing rear garden, perfect for enjoying sunny days and al fresco dining. To the side of the property you will find ample parking for two cars.