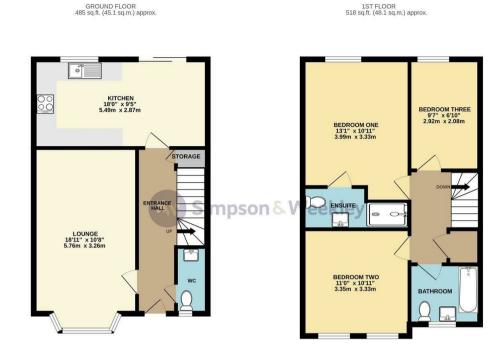

47 Lamport Way Wellingborough, NN8 1LJ

Welcome to this detached house located on Lamport Way in Wellingborough on the Stanton Cross estate. Located close to Wellingborough train station, commuting is made easy for those working in the city or needing to travel for leisure. This delightful property boasts two reception rooms, three bedrooms and two bathrooms. As you step inside, you are greeted by a spacious lounge, ideal for evenings in or hosting gatherings. The large cloakroom/WC adds convenience to your daily routine, while the kitchen/breakfast room provides a lovely space to prepare and enjoy meals together. Venturing upstairs, you will find a family bathroom and the main bedroom complete with an en-suite for added privacy and comfort. Bedroom two offers good views and is generously sized, while bedroom three is a large single. One of the highlights of this property is the south facing rear garden, perfect for enjoying sunny days and al fresco dining. To the side of the property you will find ample parking for two cars.

## Asking Price £324,950

TOTAL FLOOR AREA: 1003 sq.ft. (93.2 sq.m.) approx. When every attempt has been make to ensure the accuracy of the booglas contained here, measurements of door, when the term of the second measurement. The second second second second second second second second second measurement. The second second applications shown have not second second second second measurement. The second second applications shown have not second second second second measurement. The second second applications shown have not second second second second to the second to the second measurements and second second