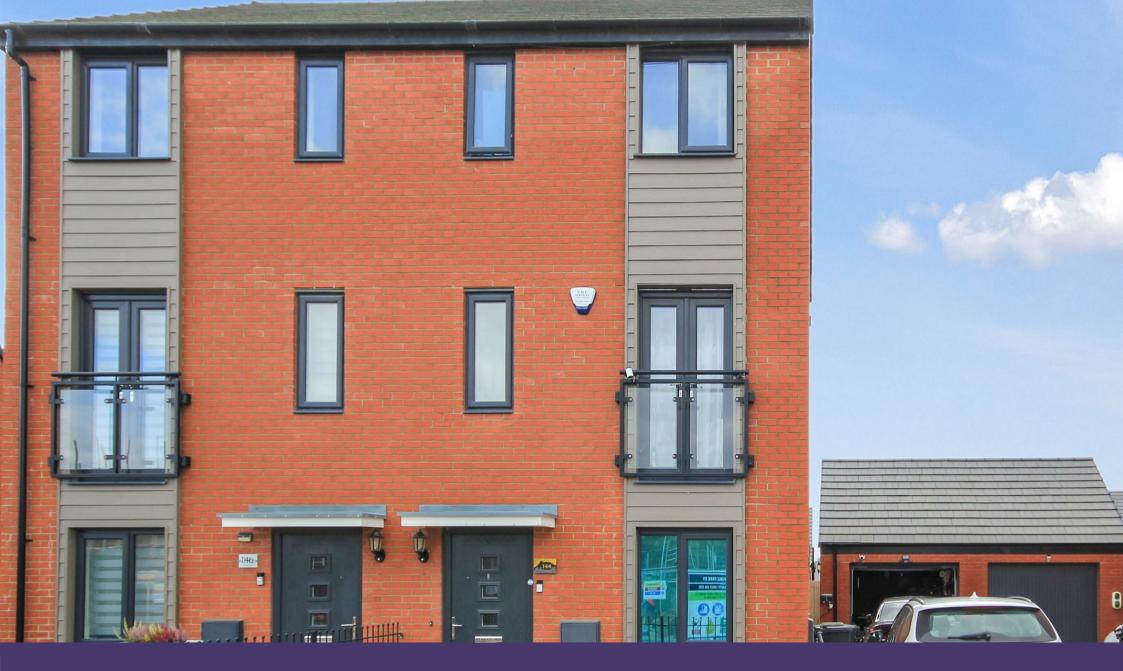

144 Fitzhugh Rise Wellingborough, NN8 6BU

Welcome to this two year old semi detached townhouse located on Fitzhugh Rise on the desirable Glenvale Park, Wellingborough. As you step inside, you are greeted by a well presented interior. The ground floor features a kitchen, and a convenient downstairs WC for added comfort. Moving up to the first floor, you'll find the lounge, a second bedroom, and a modern main bathroom. Venture up to the second floor where you'll discover a third bedroom and the main bedroom complete with an en suite bathroom. Outside, this home does not disappoint. With a garage, a driveway accommodating two vehicles, and a fully enclosed good size private garden, there is plenty of space for outdoor activities and entertaining. More photos and floorplan to follow. EPC 85/B. Council tax band C.