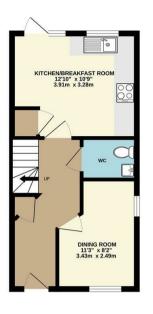

Asking Price £265,000

GROUND FLOOR 2ND FLOOR 2ND FLOOR 2ND FLOOR 37 Sq. (1, 6) 13 sq. (1) approx. 32 sq. (1, 6) 14 sq. (1, 6) 15 sq. (1) approx. 32 sq. (1, 6) 15 sq. (1) approx.

## TOTAL FLOOR AREA: 1019 sq.ft. (94.7 sq.m.) approx.

Whilst every attempt has been made to ensure the accuracy of the floright contained here, measurements of doors, windows, rooms and any other items are approximate and no responsibility is taken for any error, of the floright properties of the second properties of the se