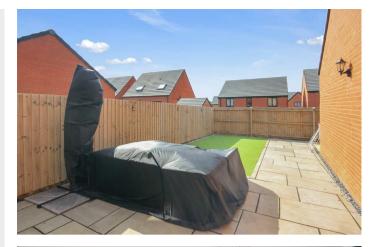

144 Fitzhugh Rise Wellingborough, NN8 6BU

Welcome to this two year old semi detached townhouse located on Fitzhugh Rise on the desirable Glenvale Park, Wellingborough. As you step inside, you are greeted by a well presented interior. The ground floor features a kitchen, and a convenient downstairs WC for added comfort. Moving up to the first floor, you'll find the lounge, a second bedroom, and a modern main bathroom. Venture up to the second floor where you'll discover a third bedroom and the main bedroom complete with an en suite bathroom. Outside, this home does not disappoint. With a garage, a driveway accommodating two vehicles, and a fully enclosed good size private garden, there is plenty of space for outdoor activities and entertaining. More photos and floorplan to follow. EPC 85/B. Council tax band C.