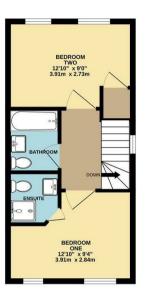

144 Fitzhugh Rise Wellingborough, NN8 6BU

Welcome to this two year old semi detached townhouse located on Fitzhugh Rise on the desirable Glenvale Park, Wellingborough. As you step inside, you are greeted by a well presented interior. The ground floor features a kitchen, and a convenient downstairs WC for added comfort. Moving up to the first floor, you'll find the lounge, a second bedroom, and a modern main bathroom. Venture up to the second floor where you'll discover a third bedroom and the main bedroom complete with an en suite bathroom. Outside, this home does not disappoint. With a garage, a driveway accommodating two vehicles, and a fully enclosed good size private garden, there is plenty of space for outdoor activities and entertaining. More photos and floorplan to follow. EPC 85/B. Council tax band C.

## TOTAL FLOOR AREA: 1019 sq.ft. (94.7 sq.m.) approx.

Whilst every attempt has been made to ensure the accuracy of the floright contained here, measurements of doors, windows, rooms and any other items are approximate and no responsibility is taken for any error, of the floright properties of the second properties of the se