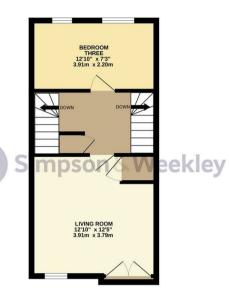

Asking Price £265,000

GROUND FLOOR 2ND FLOOR 2ND FLOOR 2ND FLOOR 37 Sq. (1, 6) 13 sq. (1) approx. 32 sq. (1, 6) 14 sq. (1, 6) 15 sq. (1) approx. 32 sq. (1, 6) 15 sq. (1) approx.

## TOTAL FLOOR AREA: 1019 sq.ft. (94.7 sq.m.) approx.

Whilst every attempt has been made to ensure the accuracy of the floright contained here, measurements of doors, windows, rooms and any other items are approximate and no responsibility is taken for any error, of the floright properties of the second properties of the se