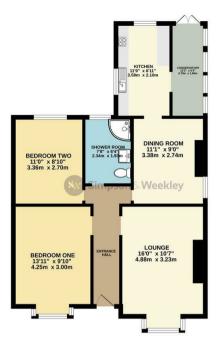

With parking for three vehicles, this property ensures that you and your guests will always have a convenient place to park.

EPC 59/D. Council tax band D.

Asking Price £325,000

GROUND FLOOR 719 sq.ft. (66.8 sq.m.) approx.

TOTAL FLOOP AREA: 7:19 sq.ft. (66.8 sq.m.) approx.

White very items to be been ende to enter the excusing of the original contains their, resourcereds, or doors, windows, some and any other time are expressed and the responsibility is been to any error, or mission or in existence. This gian is for the enter the responsibility of the enter the responsibility of the enter the responsibility of the enter the properties and the plant of the death of the death of a such by any properties particular. The service, systems and applications shown have not been tested and no guarantee and to the properties particular.