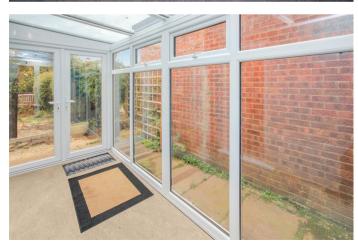

43 The Ridge Great Doddington, NN29 7TT

Nestled in the charming village of Great Doddington, Wellingborough, this delightful detached bungalow offers a cosy retreat in a sought after location. Recently redecorated throughout with new carpets, boasting two reception rooms, two bedrooms, a newly fitted shower room. As you step into the entrance hall, you are greeted by a spacious 16ft lounge, ideal for relaxing or entertaining guests. The newly fitted kitchen with built in cooker and fridge, while the dining room provides a lovely space for family meals. One of the highlights of this bungalow is the conservatory/summer room, offering a tranquil spot to enjoy a cup of tea while overlooking the enclosed south westerly facing rear garden. With mature planting, a shed for storage, and rear access, this garden is a private oasis perfect for outdoor gatherings or simply unwinding after a long day.