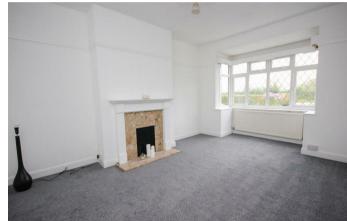

43 The Ridge Great Doddington, NN29 7TT

Nestled in the charming village of Great Doddington, Wellingborough, this delightful detached bungalow offers a cosy retreat in a sought after location. Recently redecorated throughout with new carpets, boasting two reception rooms, two bedrooms, a newly fitted shower room. As you step into the entrance hall, you are greeted by a spacious 16ft lounge, ideal for relaxing or entertaining guests. The newly fitted kitchen with built in cooker and fridge, while the dining room provides a lovely space for family meals. One of the highlights of this bungalow is the conservatory/summer room, offering a tranquil spot to enjoy a cup of tea while overlooking the enclosed south westerly facing rear garden. With mature planting, a shed for storage, and rear access, this garden is a private oasis perfect for outdoor gatherings or simply unwinding after a long day.