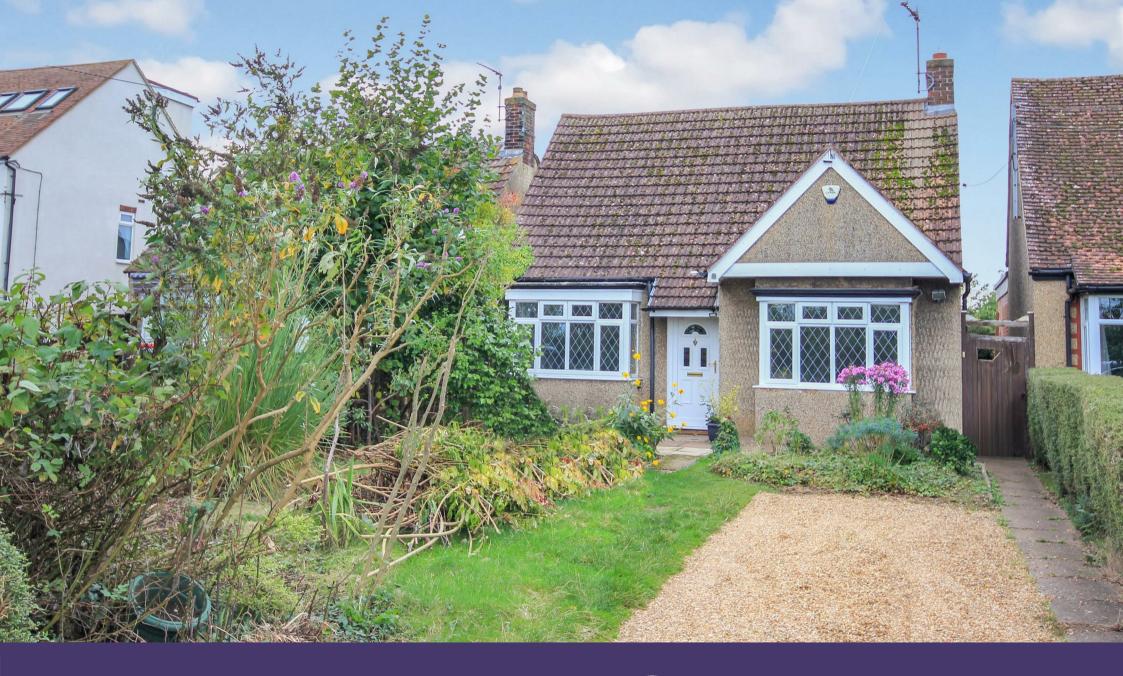

43 The Ridge Great Doddington, NN29 7TT

Nestled in the charming village of Great Doddington, Wellingborough, this delightful detached bungalow offers a cosy retreat in a sought after location. Recently redecorated throughout with new carpets, boasting two reception rooms, two bedrooms, a newly fitted shower room. As you step into the entrance hall, you are greeted by a spacious 16ft lounge, ideal for relaxing or entertaining guests. The newly fitted kitchen with built in cooker and fridge, while the dining room provides a lovely space for family meals. One of the highlights of this bungalow is the conservatory/summer room, offering a tranquil spot to enjoy a cup of tea while overlooking the enclosed south westerly facing rear garden. With mature planting, a shed for storage, and rear access, this garden is a private oasis perfect for outdoor gatherings or simply unwinding after a long day.