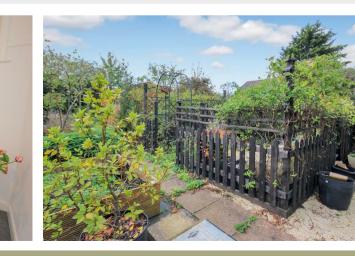

43 The Ridge Great Doddington, NN29 7TT

Nestled in the charming village of Great Doddington, Wellingborough, this delightful detached bungalow offers a cosy retreat in a sought after location. Recently redecorated throughout with new carpets, boasting two reception rooms, two bedrooms, a newly fitted shower room. As you step into the entrance hall, you are greeted by a spacious 16ft lounge, ideal for relaxing or entertaining guests. The newly fitted kitchen with built in cooker and fridge, while the dining room provides a lovely space for family meals. One of the highlights of this bungalow is the conservatory/summer room, offering a tranquil spot to enjoy a cup of tea while overlooking the enclosed south westerly facing rear garden. With mature planting, a shed for storage, and rear access, this garden is a private oasis perfect for outdoor gatherings or simply unwinding after a long day.