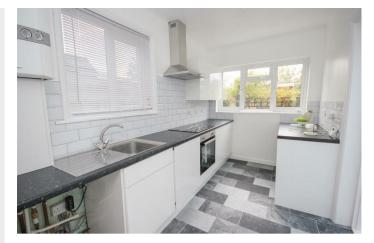

43 The Ridge Great Doddington, NN29 7TT

Nestled in the charming village of Great Doddington, Wellingborough, this delightful detached bungalow offers a cosy retreat in a sought after location. Recently redecorated throughout with new carpets, boasting two reception rooms, two bedrooms, a newly fitted shower room. As you step into the entrance hall, you are greeted by a spacious 16ft lounge, ideal for relaxing or entertaining guests. The newly fitted kitchen with built in cooker and fridge, while the dining room provides a lovely space for family meals. One of the highlights of this bungalow is the conservatory/summer room, offering a tranquil spot to enjoy a cup of tea while overlooking the enclosed south westerly facing rear garden. With mature planting, a shed for storage, and rear access, this garden is a private oasis perfect for outdoor gatherings or simply unwinding after a long day.