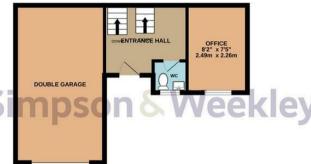

EPC 68/D. Council tax band F.

Offers In Excess Of £450,000

 LOWER FLOOR
 GROUND FLOOR
 FIRST FLOOR

 687 sq.ft. (63.8 sq.m.) approx.
 386 sq.ft. (35.8 sq.m.) approx.
 607 sq.ft. (56.4 sq.m.) approx.

## TOTAL FLOOR AREA: 1680 sq.ft. (156.0 sq.m.) approx.

Whilst every attempt has been made to ensure the accuracy of the floorplan contained here, measurements of doors, windows, rooms and any other items are approximate and no responsibility is taken for any error, omission or mis-statement. This plan is for illustrative purposes only and should be used as such by any prospective purchaser. The services, systems and appliances shown have not been tested and no guarantee as to their operability or efficiency can be given.