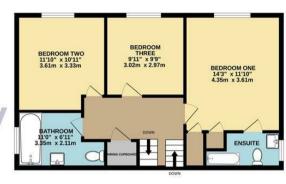

102 Glenfield Drive Great Doddington, NN29 7TE

Nestled in the charming village of Great Doddington, this detached house on Glenfield Drive is a true gem waiting to be discovered. As you step inside, you are greeted by two sets of stairs, one leading down to a generous lounge with patio doors leading to the garden, separate dining room, well equipped kitchen, and a convenient utility room. The sunroom is a delightful bonus, offering a sunny spot to enjoy a cup of tea or indulge in a good book. The second set of stairs leads upstairs where you will find the main bedroom with an ensuite, a further two spacious bedrooms and a main bathroom. There is also the addition of a fourth bedroom/study. Outside to the front of the property is parking for two vehicles and a double garage for added convenience. The enclosed rear garden and front garden are perfect for enjoying the outdoors and soaking up the tranquillity of village life.

EPC 68/D. Council tax band F.

Offers In Excess Of £450,000

 LOWER FLOOR
 GROUND FLOOR
 FIRST FLOOR

 687 sq.ft. (63.8 sq.m.) approx.
 386 sq.ft. (35.8 sq.m.) approx.
 607 sq.ft. (56.4 sq.m.) approx.

## TOTAL FLOOR AREA: 1680 sq.ft. (156.0 sq.m.) approx.

Whilst every attempt has been made to ensure the accuracy of the floorplan contained here, measurements of doors, windows, rooms and any other items are approximate and no responsibility is taken for any error, omission or mis-statement. This plan is for illustrative purposes only and should be used as such by any prospective purchaser. The services, systems and appliances shown have not been tested and no guarantee as to their operability or efficiency can be given.