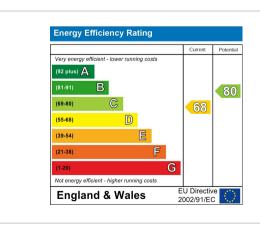

EPC 68/D. Council tax band F.

Offers In Excess Of £450,000

 LOWER FLOOR
 GROUND FLOOR
 FIRST FLOOR

 687 sq.ft. (63.8 sq.m.) approx.
 386 sq.ft. (35.8 sq.m.) approx.
 607 sq.ft. (56.4 sq.m.) approx.