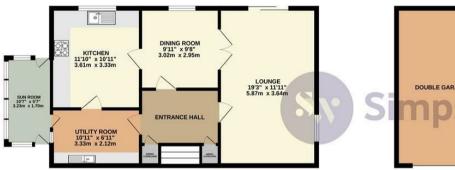

EPC 68/D. Council tax band F.

Offers In Excess Of £450,000

 LOWER FLOOR
 GROUND FLOOR
 FIRST FLOOR

 687 sq.ft. (63.8 sq.m.) approx.
 386 sq.ft. (35.8 sq.m.) approx.
 607 sq.ft. (56.4 sq.m.) approx.

## TOTAL FLOOR AREA: 1680 sq.ft. (156.0 sq.m.) approx.

Whilst every attempt has been made to ensure the accuracy of the floorplan contained here, measurements of doors, windows, rooms and any other items are approximate and no responsibility is taken for any error, omission or mis-statement. This plan is for illustrative purposes only and should be used as such by any prospective purchaser. The services, systems and appliances shown have not been tested and no guarantee as to their operability or efficiency can be given.