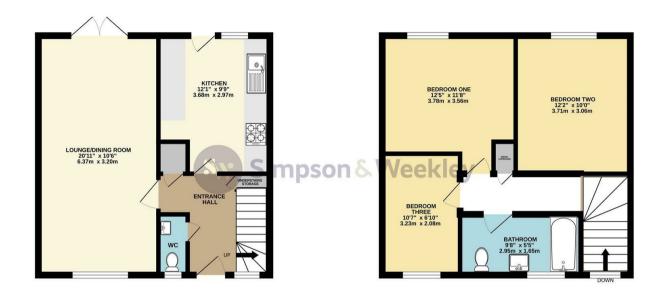

EPC 70/C. Council tax band A.

Offers In Excess Of £180,000

GROUND FLOOR 424 sq.ft. (39.3 sq.m.) approx.

1ST FLOOR 417 sq.ft. (38.7 sq.m.) approx.

TOTAL FLOOR AREA: 957sq.ft. (88.9 sq.m.) approx.

Whilst every alternet has been made to ensure the accuracy of the floorpain contained here, measurements of doors, windows, rooms and any other terms are approximate and no responsibility is taken for any error, prospective purchaser. The school prospective purchaser is the property of the control prospective purchaser. The school prospective purchaser is not their operability or efficiency can be given.