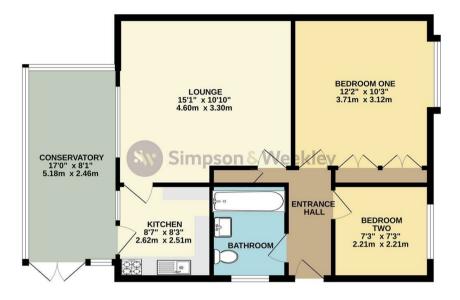

11 Coniston Close Wellingborough, NN8 3XS

Situated on the cul-de-sac location of Coniston Close of Wellingborough, conveniently close to amenities for your daily needs, this delightful semi detached bungalow is waiting to be discovered. As you step into the property, you are greeted by a welcoming entrance hall leading to the master bedroom boasting built in wardrobes, a spacious double bedroom, and a modern bathroom offering both style and comfort. The heart of this lovely home is the inviting lounge that seamlessly flows into the well appointed kitchen featuring integrated appliances and a convenient double oven. What sets this property apart is the impressive 17ft conservatory, a versatile space that can be enjoyed throughout the year, perfect for relaxing or entertaining guests. Outside, the property boasts an enclosed garden complete with a charming summer house, providing a tranquil retreat right in your own backyard. With parking for two vehicles, a driveway, and a detached single garage, parking will never be an issue.

## Offers In Excess Of £240,000

GROUND FLOOR 761 sq.ft. (70.7 sq.m.) approx.

TOTAL FLOOR AREA: 128650(1) (58 2 40,m) approx. When we have been made be ensure the decontracy of the document of the docume