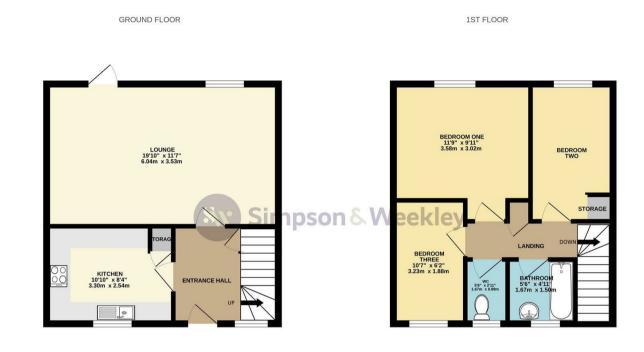

272 Kiln Way Wellingborough, NN8 3TW

Welcome to Kiln Way, Wellingborough - a location that could be the perfect setting for your new home! This mid terraced house boasts three bedrooms, offering ample space for a growing family or those in need of a home office. The property is situated close to amenities and local schools. The property features wood flooring throughout, a well equipped kitchen, ideal for preparing delicious meals to enjoy in the spacious lounge/dining room. Upstairs, you'll find two double bedrooms and a large single. The separate WC and bathroom offer practicality and privacy for you and your family. To the rear of the property, a lovely garden awaits with a decked area, ready for you to create your own outdoor oasis - perfect for relaxing on sunny days or entertaining guests. EPC ordered. Council tax band A.

## Offers In Excess Of £170,000

Whils revery attempt has been made to ensure the accuracy of the floorplan contained here, measurements of doors, which come and any other fittens are approximate and no responsibility is taken for any error, omission or mis-statement. This plan is for illustrative purposes only and should be used as such by any prospective purchaser. The services, systems and applicances shown have not been tested and no guarantee as to their operability or efficiency can be given. Made with Meropos £2024