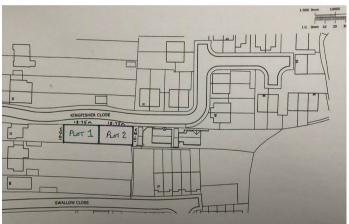

10.5 metres deep and approximately 18 metres in length. Kingfisher Close is just off Nest Lane, and the plot of land is next to two bungalows that sets the precedent for this land subject the relevant planning permissions. Please call us on 01933 224953 for more information. Please note no planning permissions have been granted, and if interested you would need to contact the relevant authorities.