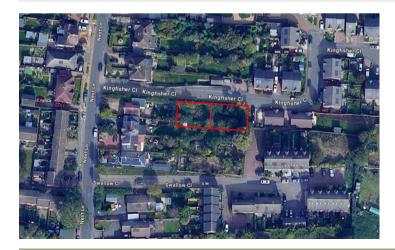

Plot B Kingfisher Close Wellingborough, NN8 4GJ

Welcome to Kingfisher Close in Wellingborough! This piece of land offers a fantastic opportunity for you to build your dream home. This building plot provides a blank canvas for you to create a bespoke property tailored to your preferences.

10.5 metres deep and approximately 18 metres in length. Kingfisher Close is just off Nest Lane, and the plot of land is next to two bungalows that sets the precedent for this land subject the relevant planning permissions. Please call us on 01933 224953 for more information. Please note no planning permissions have been granted, and if interested you would need to contact the relevant authorities.