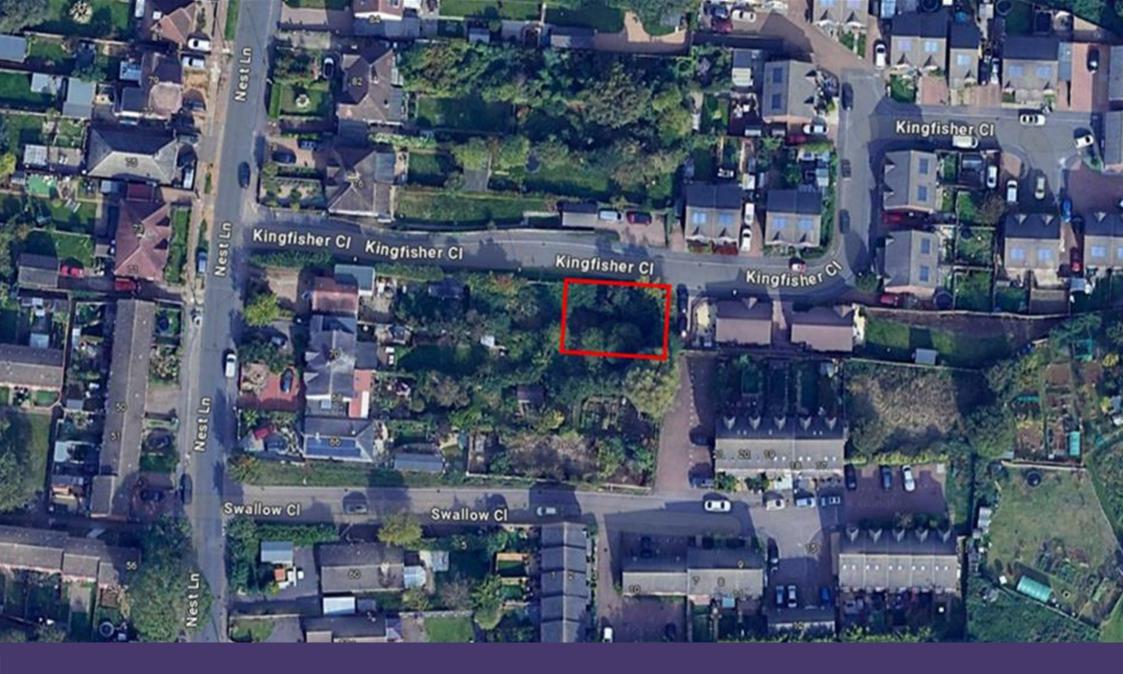

Plot B Kingfisher Close Wellingborough, NN8 4GJ

Welcome to Kingfisher Close in Wellingborough! This piece of land offers a fantastic opportunity for you to build your dream home. This building plot provides a blank canvas for you to create a bespoke property tailored to your preferences.

10.5 metres deep and approximately 18 metres in length. Kingfisher Close is just off Nest Lane, and the plot of land is next to two bungalows that sets the precedent for this land subject the relevant planning permissions. Please call us on 01933 224953 for more information. Please note no planning permissions have been granted, and if interested you would need to contact the relevant authorities.