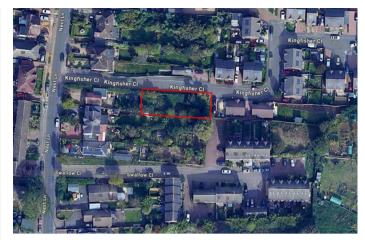

Plot B Kingfisher Close Wellingborough, NN8 4GJ

Welcome to Kingfisher Close in Wellingborough! This piece of land offers a fantastic opportunity for you to build your dream home. This building plot provides a blank canvas for you to create a bespoke property tailored to your preferences.

10.5 metres deep and approximately 18 metres in length. Kingfisher Close is just off Nest Lane, and the plot of land is next to two bungalows that sets the precedent for this land subject the relevant planning permissions. Please call us on 01933 224953 for more information. Please note no planning permissions have been granted, and if interested you would need to contact the relevant authorities.