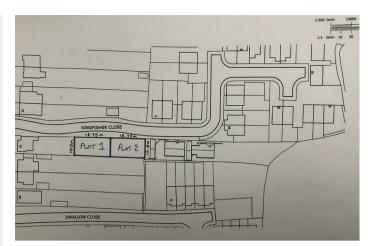

10.5 metres deep and approximately 18 metres in length. Kingfisher Close is just off Nest Lane, and the plot of land is next to two bungalows that sets the precedent for this land subject the relevant planning permissions. Please call us on 01933 224953 for more information. Please note no planning permissions have been granted, and if interested you would need to contact the relevant authorities.