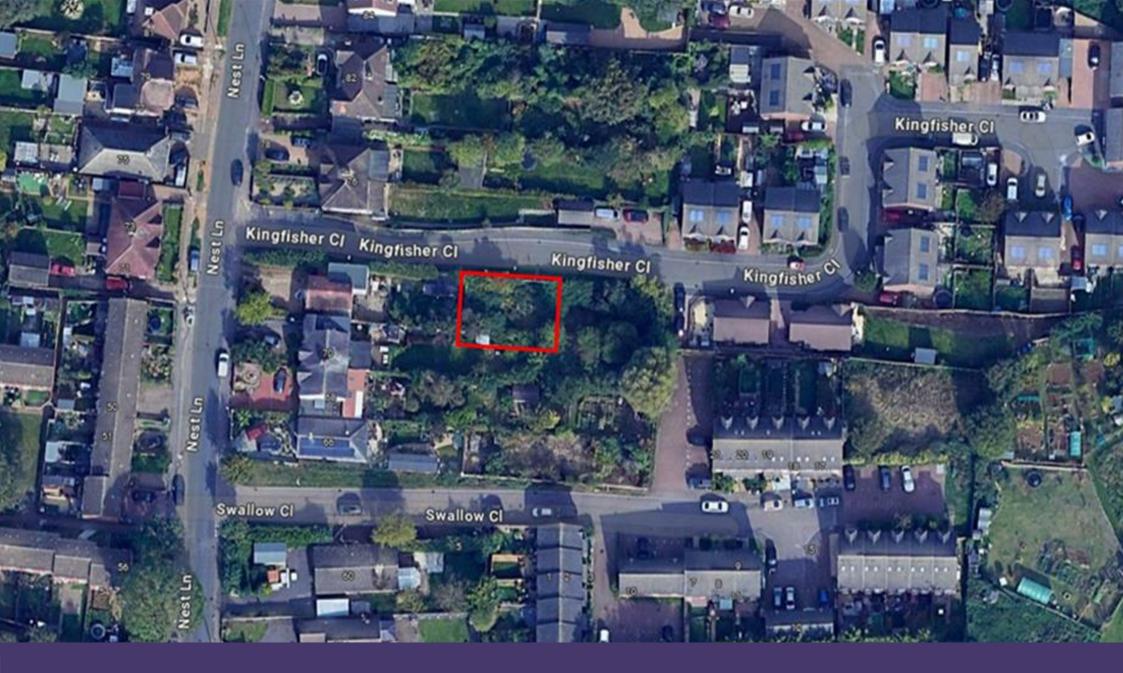

Plot A Kingfisher Close Wellingborough, NN8 4GJ

Welcome to Kingfisher Close in Wellingborough! This piece of land offers a fantastic opportunity for you to build your dream home. This building plot provides a blank canvas for you to create a bespoke property tailored to your preferences.

10.5 metres deep and approximately 18 metres in length. Kingfisher Close is just off Nest Lane, and the plot of land is next to two bungalows that sets the precedent for this land subject the relevant planning permissions. Please call us on 01933 224953 for more information. Please note no planning permissions have been granted, and if interested you would need to contact the relevant authorities.