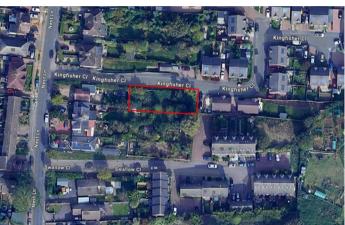

Plot A Kingfisher Close Wellingborough, NN8 4GJ

Welcome to Kingfisher Close in Wellingborough! This piece of land offers a fantastic opportunity for you to build your dream home. This building plot provides a blank canvas for you to create a bespoke property tailored to your preferences.

10.5 metres deep and approximately 18 metres in length. Kingfisher Close is just off Nest Lane, and the plot of land is next to two bungalows that sets the precedent for this land subject the relevant planning permissions. Please call us on 01933 224953 for more information. Please note no planning permissions have been granted, and if interested you would need to contact the relevant authorities.