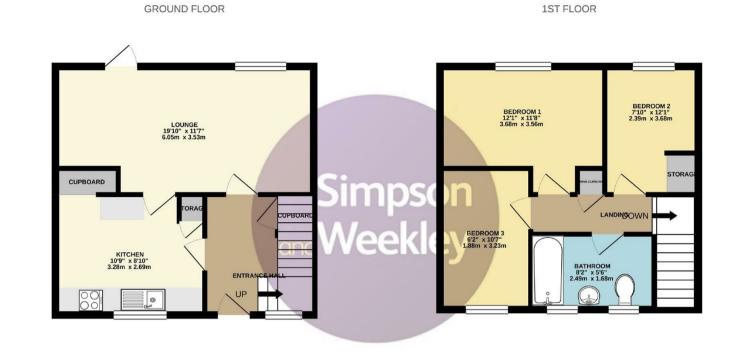

277 Kiln Way Wellingborough, Northamptonshire NN8 3TW

\*\*NO UPWARD CHAIN!\*\* Simpson and Weekley Estate Agents are pleased to offer to the market this three bedroom, mid-terraced property for sale. This property offers three good sized bedrooms, enclosed rear garden, gas radiator central heating, double glazing throughout, and would make an ideal investment opportunity or family home. Located on the popular Queensway Estate, within walking distance to local schooling, amenities, doctors surgery and parks. Wellingborough Train Station is only 10 minutes away from the property which provides a direct link to London St. Pancras (journey time approx. 55 minutes). Rushden Lakes is only 20 minutes away which has shops, restaurants and a cinema. The property comprises entrance hall, kitchen, and lounge. To the first floor there are three bedrooms and newly re-fitted bathroom. Externally an enclosed rear garden.

Council tax band: A. EPC Rating: C/75. 818 sq. ft. approx.

## Offers In Excess Of £180,000

<u></u> <sup>6</sup> 1 <del>6</del> 1

Whilst every attempt has been made to ensure the accuracy of the floorplan contained here, measurements of doors, windows, rooms and any other items are approximate and no responsibility is taken for any error, omission or mis-statement. This plan is for illustrative purposes only and should be used as such by any prospective purchaser. The services, systems and appliances shown have not been tested and no guarantee as to their operability or efficiency can be given. Made with Meropic @2021