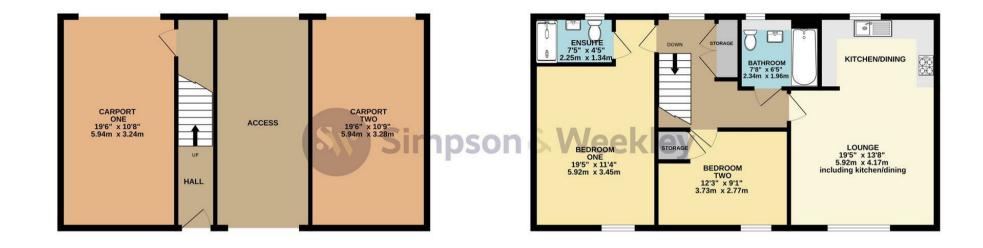

## Offers In The Region Of £215,000

Simpson & Weekley

**GROUND FLOOR** 

**1ST FLOOR** 

## TOTAL FLOOR AREA : 785sg.ft. (72.9 sg.m.) approx.

Whilst every attempt has been made to ensure the accuracy of the floorplan contained here, measurements of doors, windows, rooms and any other items are approximate and no responsibility is taken for any error, omission or mis-statement. This plan is for illustrative purposes only and should be used as such by any prospective purchaser. The services, systems and appliances shown have not been tested and no guarantee as to their operability or efficiency can be given. Made with Metropix @2024

15 Carlin Close Wellingborough, Northants NN8 6BG

Situated on Carlin Close, within the sought after Glenvale Park in Wellingborough, lies a spacious two bedroom coach house. Step inside to discover a beautifully designed open plan lounge, kitchen, and dining area, perfect for entertaining guests. The kitchen boasts modern conveniences including a built-in fridge freezer, dishwasher, hob, and oven. Additional storage can be found in the hallway, ensuring there is ample space for all your possessions. The property features a good size main bedroom complete with an en suite for added privacy and comfort. The second bedroom offers unique bulk head storage, ideal for keeping your belongings neatly organized. There is also a three piece family bathroom. Outside, you'll find two convenient car ports, providing secure parking for your vehicles.