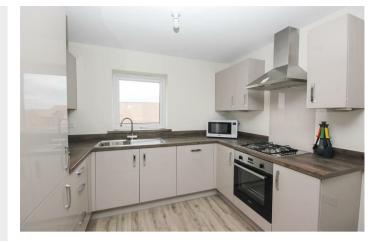

15 Carlin Close Wellingborough, Northants NN8 6BG

Situated on Carlin Close, within the sought after Glenvale Park in Wellingborough, lies a spacious two bedroom coach house. Step inside to discover a beautifully designed open plan lounge, kitchen, and dining area, perfect for entertaining guests. The kitchen boasts modern conveniences including a built-in fridge freezer, dishwasher, hob, and oven. Additional storage can be found in the hallway, ensuring there is ample space for all your possessions. The property features a good size main bedroom complete with an en suite for added privacy and comfort. The second bedroom offers unique bulk head storage, ideal for keeping your belongings neatly organized. There is also a three piece family bathroom. Outside, you'll find two convenient car ports, providing secure parking for your vehicles.