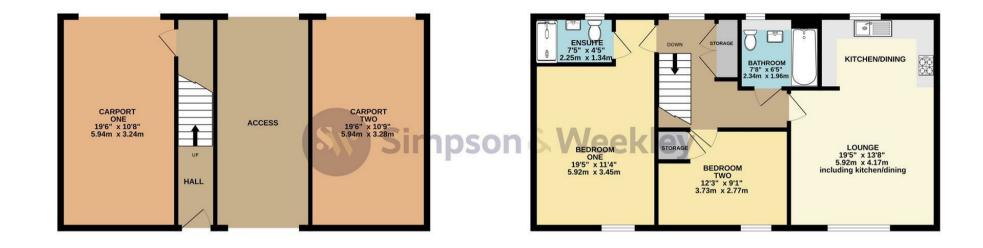

## Offers Over £220,000

**GROUND FLOOR** 

**1ST FLOOR** 

## TOTAL FLOOR AREA : 785sg.ft. (72.9 sg.m.) approx.

Whilst every attempt has been made to ensure the accuracy of the floorplan contained here, measurements of doors, windows, rooms and any other items are approximate and no responsibility is taken for any error, omission or mis-statement. This plan is for illustrative purposes only and should be used as such by any prospective purchaser. The services, systems and appliances shown have not been tested and no guarantee as to their operability or efficiency can be given. Made with Metropix @2024

15 Carlin Close Wellingborough, Northants NN8 6BG

Situated on Carlin Close, within the sought after Glenvale Park in Wellingborough, lies a spacious two bedroom coach house. Step inside to discover a beautifully designed open plan lounge, kitchen, and dining area, perfect for entertaining guests. The kitchen boasts modern conveniences including a built-in fridge freezer, dishwasher, hob, and oven. Additional storage can be found in the hallway, ensuring there is ample space for all your possessions. The property features a good size main bedroom complete with an en suite for added privacy and comfort. The second bedroom offers unique bulk head storage, ideal for keeping your belongings neatly organized. There is also a three piece family bathroom. Outside, you'll find two convenient car ports, providing secure parking for your vehicles.