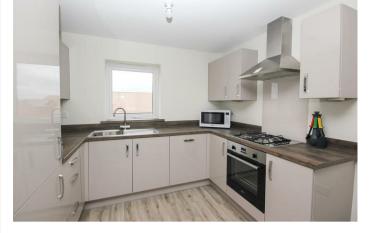

15 Carlin Close Wellingborough, Northants NN8 6BG

Situated on Carlin Close, within the sought after Glenvale Park in Wellingborough, lies a spacious two bedroom coach house. Step inside to discover a beautifully designed open plan lounge, kitchen, and dining area, perfect for entertaining guests. The kitchen boasts modern conveniences including a built-in fridge freezer, dishwasher, hob, and oven. Additional storage can be found in the hallway, ensuring there is ample space for all your possessions. The property features a good size main bedroom complete with an en suite for added privacy and comfort. The second bedroom offers unique bulk head storage, ideal for keeping your belongings neatly organized. There is also a three piece family bathroom. Outside, you'll find two convenient car ports, providing secure parking for your vehicles.