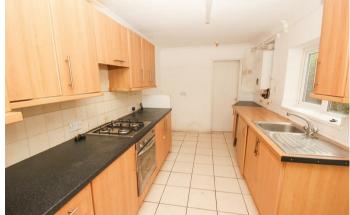

56 Mill Road
Wellingborough, NN8 1PF

Located on Mill Road in Wellingborough, close to the train station and amenities, this three bedroom terraced house offers a perfect blend of comfort and style. Upon entering, you are greeted by a generously sized open plan lounge and dining room, perfect for entertaining guests or relaxing with your loved ones. The fully fitted kitchen comes equipped with a built-in hob, oven, and extractor fan, making meal preparation a breeze. One of the highlights of this property is the convenient downstairs shower room. Upstairs, you will find two double bedrooms along with a good sized third bedroom. Additionally, the upstairs WC with a sink adds a practical touch to the layout. Outside there is a private rear garden.