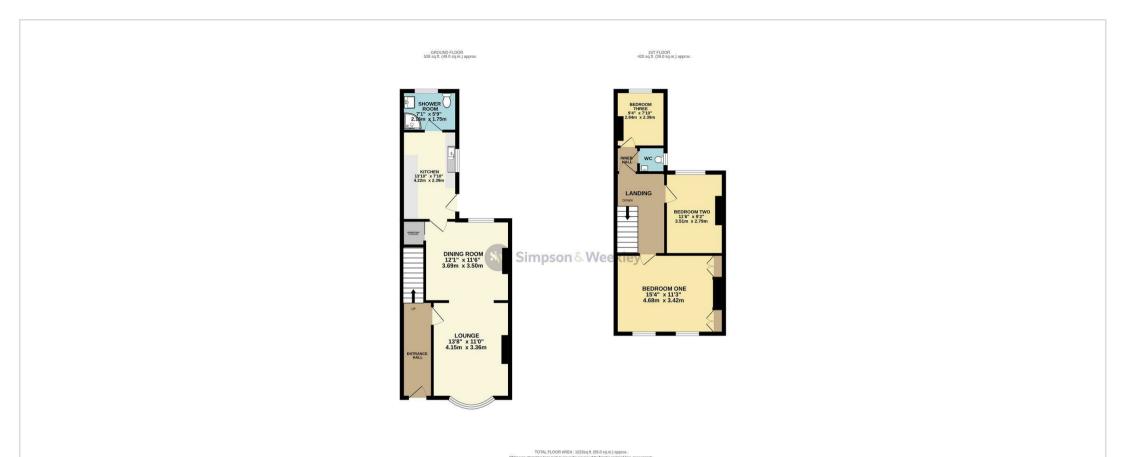

56 Mill Road
Wellingborough, NN8 1PF

Located on Mill Road in Wellingborough, close to the train station and amenities, this three bedroom terraced house offers a perfect blend of comfort and style. Upon entering, you are greeted by a generously sized open plan lounge and dining room, perfect for entertaining guests or relaxing with your loved ones. The fully fitted kitchen comes equipped with a built-in hob, oven, and extractor fan, making meal preparation a breeze. One of the highlights of this property is the convenient downstairs shower room. Upstairs, you will find two double bedrooms along with a good sized third bedroom. Additionally, the upstairs WC with a sink adds a practical touch to the layout. Outside there is a private rear garden.