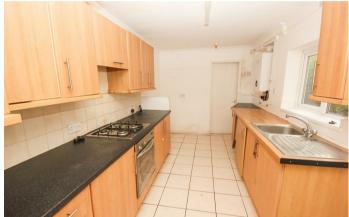

56 Mill Road Wellingborough, NN8 1PF

Located on Mill Road in Wellingborough, close to the train station and amenities, this three bedroom terraced house offers a perfect blend of comfort and style. Upon entering, you are greeted by a generously sized open plan lounge and dining room, perfect for entertaining guests or relaxing with your loved ones. The fully fitted kitchen comes equipped with a built-in hob, oven, and extractor fan, making meal preparation a breeze. One of the highlights of this property is the convenient downstairs shower room. Upstairs, you will find two double bedrooms along with a good sized third bedroom. Additionally, the upstairs WC with a sink adds a practical touch to the layout. Outside there is a private rear garden.