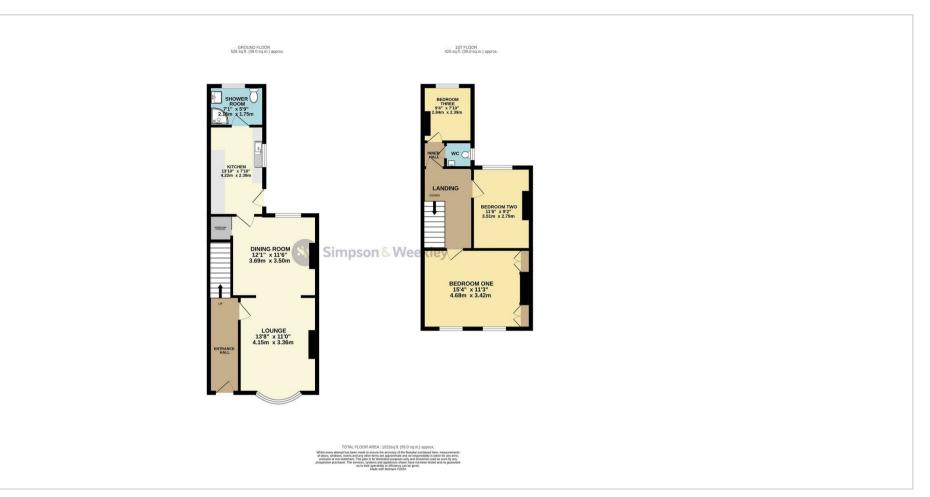

56 Mill Road Wellingborough, NN8 1PF

Located on Mill Road in Wellingborough, close to the train station and amenities, this three bedroom terraced house offers a perfect blend of comfort and style. Upon entering, you are greeted by a generously sized open plan lounge and dining room, perfect for entertaining guests or relaxing with your loved ones. The fully fitted kitchen comes equipped with a built-in hob, oven, and extractor fan, making meal preparation a breeze. One of the highlights of this property is the convenient downstairs shower room. Upstairs, you will find two double bedrooms along with a good sized third bedroom. Additionally, the upstairs WC with a sink adds a practical touch to the layout. Outside there is a private rear garden.