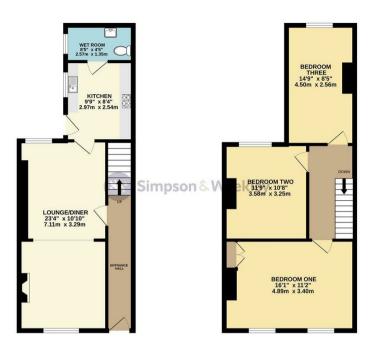

Price £179,995

GROUND FLOOR 1ST FLOOR 434 sq.ft. (40.4 sq.m.) approx. 476 sq.ft. (44.2 sq.m.) approx.

TOTAL FLOOR AREA : 910 s.glt. (8.4.6 s.g.m.) approx.

White every strength has been made to ensure the accuracy of the designal contained here, measurements of doors, wredows, scens and any other forms are approximate and so responsibility is taken for any entire, omission or mis-strenerer. This pain is not floaturative purpose of year disk office and a stuch fly any prospective purchaser. The services, systems and appliances shown have not been inside and no guarantee as to their deviations of the services.