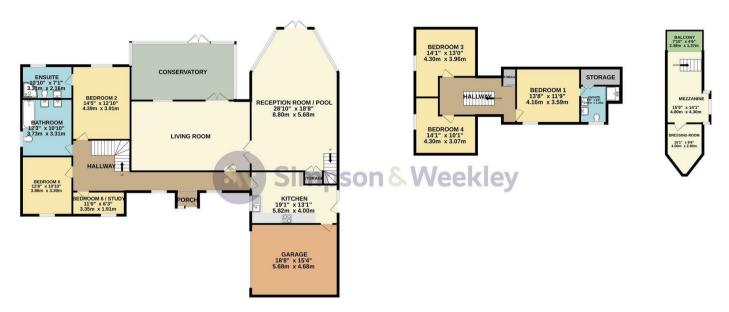

Spanning over 3,400 sq ft, with planning permission granted to extend even further offering over 7000 sq ft (see drawings attached), this house offers a perfect blend of comfort and luxury. The property currently features a well-designed layout that maximises natural light throughout the living spaces, creating a warm and inviting atmosphere.

## 1ST FLOOR 883 sq.ft. (82.0 sq.m.) approx.

## TOTAL FLOOR AREA: 3418 sq.ft. (317.6 sq.m.) approx.

Whilst every attempt has been made to ensure the accuracy of the flooppian contained here, measurements of doors, windows, rooms and any other terms are approximate and no responsibility is taken for any error, omission or mis-statement. This plan is for illustrative purposes only and should be used as such by any prospective purchaser. The spin is for illustrative purposes only and should be used as such by any prospective purchaser. The spin is for illustrative purposes only and should be used as such by any prospective purchaser. The spin is of illustrative purposes only and should be used as such by any more proposed to the spin in the spin i