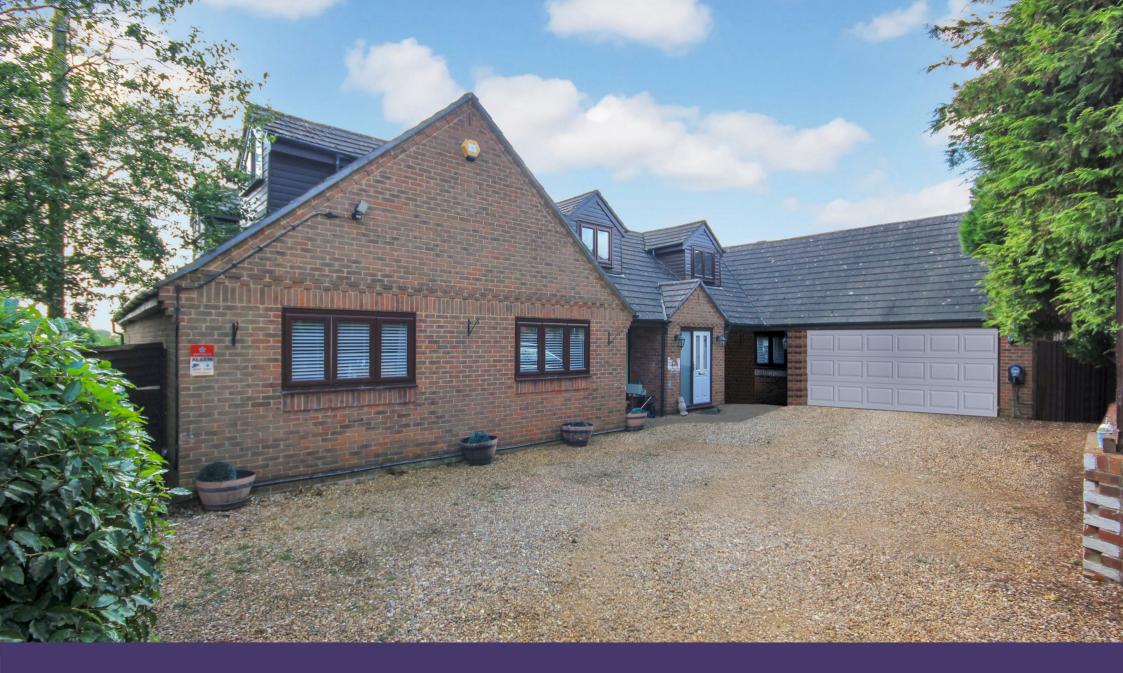

67 Northampton Road Wellingborough, NN8 3LS

Welcome to this stunning detached house located in a prime location on Northampton Road. This impressive property boasts 4 reception areas, providing ample space for entertaining guests or simply relaxing with your family by the indoor pool and potential sauna area (the pool is currently covered and unused). With 6 spacious bedrooms and 3 modern bathrooms, there is plenty of room for everyone to enjoy their own private space. The rear garden is split over two levels with lawned and paved areas, the garden is fully enclosed and extremely private.

Spanning over 3,400 sq ft, with planning permission granted to extend even further offering over 7000 sq ft (see drawings attached), this house offers a perfect blend of comfort and luxury. The property currently features a well-designed layout that maximises natural light throughout the living spaces, creating a warm and inviting atmosphere.

One of the standout features of this house is the parking area, which can accommodate up to 6 vehicles. Say goodbye to the hassle of searching for parking spaces - you and your guests will always have a convenient place to park right at your doorstep and with electric gated access operated from inside the house.