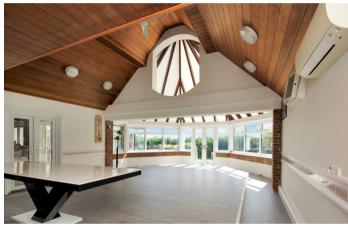

67 Northampton Road Wellingborough, NN8 3LS

Welcome to this stunning detached house located in a prime location on Northampton Road. This impressive property boasts 4 reception areas, providing ample space for entertaining guests or simply relaxing with your family by the indoor pool and potential sauna area (the pool is currently covered and unused). With 6 spacious bedrooms and 3 modern bathrooms, there is plenty of room for everyone to enjoy their own private space. The rear garden is split over two levels with lawned and paved areas, the garden is fully enclosed and extremely private.

Spanning over 3,400 sq ft, with planning permission granted to extend even further offering over 7000 sq ft (see drawings attached), this house offers a perfect blend of comfort and luxury. The property currently features a well-designed layout that maximises natural light throughout the living spaces, creating a warm and inviting atmosphere.