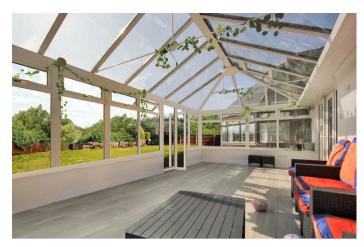

67 Northampton Road Wellingborough, NN8 3LS

Welcome to this stunning detached house located in a prime location on Northampton Road. This impressive property boasts 4 reception areas, providing ample space for entertaining guests or simply relaxing with your family by the indoor pool and potential sauna area (the pool is currently covered and unused). With 6 spacious bedrooms and 3 modern bathrooms, there is plenty of room for everyone to enjoy their own private space. The rear garden is split over two levels with lawned and paved areas, the garden is fully enclosed and extremely private.

Spanning over 3,400 sq ft, with planning permission granted to extend even further offering over 7000 sq ft (see drawings attached), this house offers a perfect blend of comfort and luxury. The property currently features a well-designed layout that maximises natural light throughout the living spaces, creating a warm and inviting atmosphere.