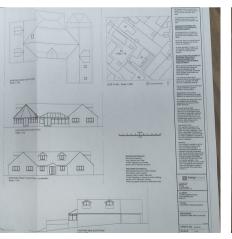

Spanning over 3,400 sq ft, with planning permission granted to extend even further offering over 7000 sq ft (see drawings attached), this house offers a perfect blend of comfort and luxury. The property currently features a well-designed layout that maximises natural light throughout the living spaces, creating a warm and inviting atmosphere.