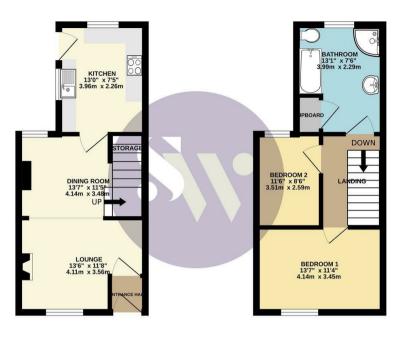

86 Great Park Street
Wellingborough, Northamptonshire NN8 4EA

\*\*More photos to follow!\*\* Simpson and Weekley Estate Agents are delighted to offer to the market this well presented two bedroom, terraced property for sale. The property would make an ideal first time purchase or buy to let investment, and must be seen to appreciate what is on offer! The property boasts double glazing throughout, gas radiator central heating, enclosed rear courtyard garden, two reception rooms, and good sized family accommodation. The property comprises entrance hall, lounge, dining room, and kitchen. To the first floor there are two bedrooms and a family bathroom. Externally a lovely courtyard rear garden. Call us on 01933 224953 to book your viewing! Council tax band: A. EPC Rating: D/61.

£179,950

GROUND FLOOR 1ST FLOOR

Whilst every attempt has been made to ensure the accuracy of the floorplan contained here, measurement of doors, windows, comms and any other items are approximate and no responsibility is taken for any error, omission or rise statement. This plan is for illustrative purposes only and should be used as such by any prospective purchaser. The services, systems and appliances shown have not been tested and no guarante as to their operability of efficiency can be given.