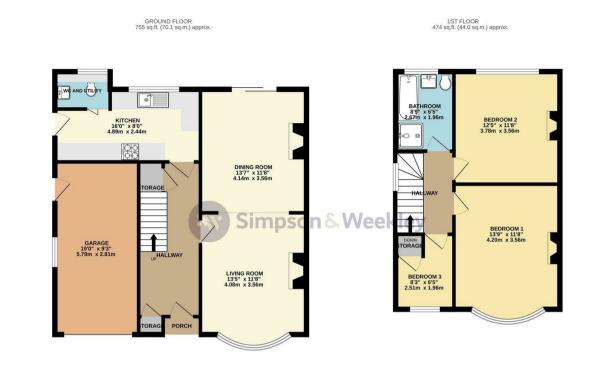

45 Fourth Avenue Wellingborough, NN8 3NE

Welcome to Fourth Avenue, Wellingborough situated close to amenities and the town centre, this semi detached house could be your next home! The property boasts three bedrooms, kitchen with a utility room and cloakroom, lounge, dining room, and conservatory offer ample living space for all your needs. The bedrooms are well proportioned, with two double bedrooms and a full size single bedroom, providing versatility for various living arrangements. The family bathroom features both a shower and a bath, catering to your preferences for a quick shower or a relaxing soak after a long day. With parking space for four vehicles and a large garage, parking will never be an issue. The south facing 100ft long garden is perfect for enjoying the outdoors and soaking up the sun during the warmer months. Additionally, the loft is part boarded with electrics and lighting, offering potential for extra storage or even conversion into additional living space. EPC 61/D. Council tax band C.

## Offers Over £260,000

TOTAL F-DOOR AREA: 1229 sg.ft (1142 sg.fm) approx. White every sittery that been made to ensure the accuracy of the toportan constantion there, measurements of doors, windows, norm and any other terms are approximate and to responsibility is taken to any error, measuring on measurement. This pain is do it illustrative purposed with and the used as such by any prospective purchase. The services, systems and applications shown have not been tested and no guarantee as to the measurement of the service system and applications in the measurement of the services. The services, systems and applications in the measurement of the services and the service services and the services a