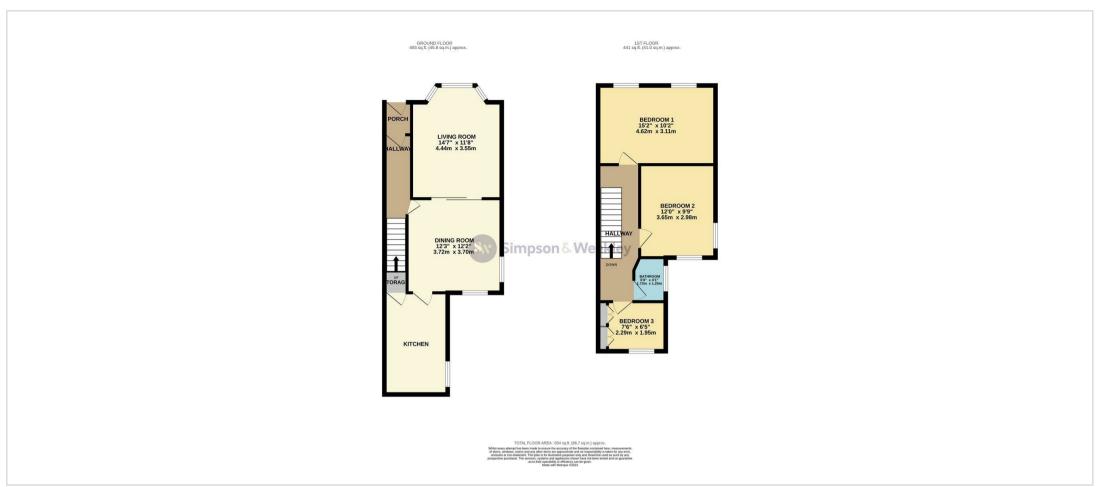

The property is in need of a full update throughout. As you walk into the entrance hall you are greeted with the lounge and a separate dining room leading to a generous sized kitchen. Upstairs you will find two double sized bedrooms and one small single, along with a shower room. Outside to the rear there is a large workshop/garage, outside WC and off road parking for two vehicles. There is UPVC throughout. EPC 55/D. Council tax band A.