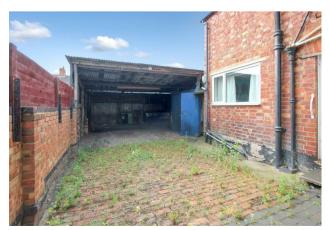

The property is in need of a full update throughout. As you walk into the entrance hall you are greeted with the lounge and a separate dining room leading to a generous sized kitchen. Upstairs you will find two double sized bedrooms and one small single, along with a shower room. Outside to the rear there is a large workshop/garage, outside WC and off road parking for two vehicles. There is UPVC throughout. EPC 55/D. Council tax band A.