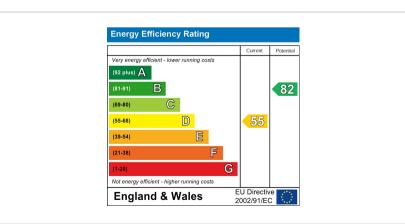

The property is in need of a full update throughout. As you walk into the entrance hall you are greeted with the lounge and a separate dining room leading to a generous sized kitchen. Upstairs you will find two double sized bedrooms and one small single, along with a shower room. Outside to the rear there is a large workshop/garage, outside WC and off road parking for two vehicles. There is UPVC throughout. EPC 55/D. Council tax band A.