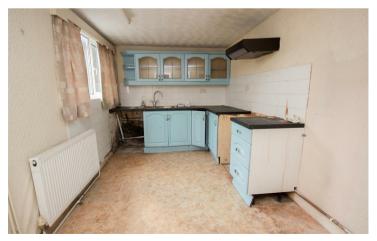

The property is in need of a full update throughout. As you walk into the entrance hall you are greeted with the lounge and a separate dining room leading to a generous sized kitchen. Upstairs you will find two double sized bedrooms and one small single, along with a shower room. Outside to the rear there is a large workshop/garage, outside WC and off road parking for two vehicles. There is UPVC throughout. EPC 55/D. Council tax band A.