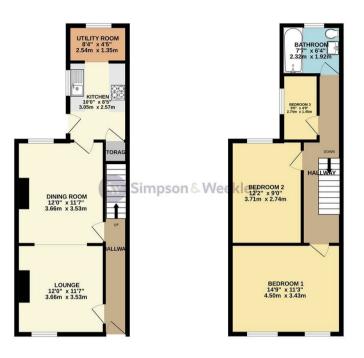

This would make an ideal first time purchase or investment opportunity and must be seen at your earliest opportunity

EPC Rating 64/D

Offers In Excess Of £185,000

TOTAL FLOOR AREA 918 sept. (85.3 sq.m.) approx.
White every steeper have been easily to result in account of the Roberts contained them, measurements of doors, written, scores and early other levers are appropriate and no responsibility to taken for any error, or measurements. This piles in the literature purpose of year of touck the use of a superior consists or emissations, emissation errors are superiorated and touck to use of a sub-thy any prospective purchaser. The services, systems and applicances shown have not been isseed and no guarantee as to their ourseaflow of efficiency and to place.