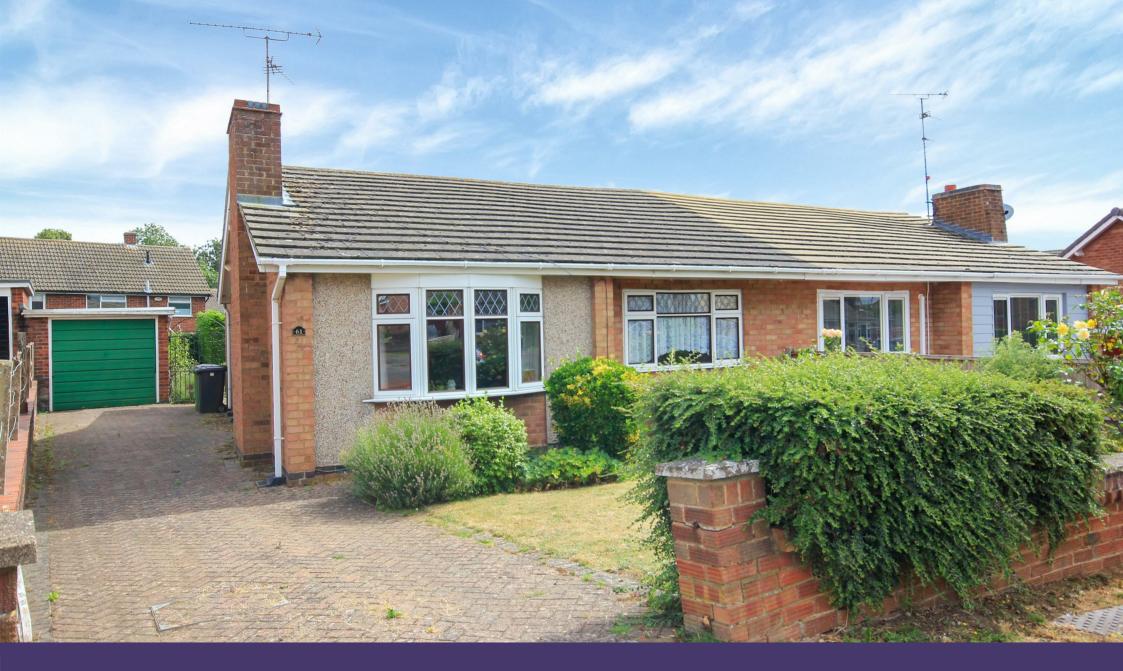

61 Cedar Way
Wellingborough, NN8 4SH

Offered with no chain this delightful two bedroom semi detached bungalow is situated on Cedar Way. The property benefits from two bedrooms, a kitchen, and a sunroom, this property offers a comfortable and inviting living space. As you step through the porch into the hallway with storage cupboards, you will be greeted by a warm and welcoming atmosphere that flows seamlessly throughout the home. The lounge is a perfect size for relaxing after a long day. Both bedrooms are thoughtfully designed, with built in wardrobes offering ample storage space. There is also a good sized wet room. Outside, you will find a private, well maintained garden with access to the garage, a perfect place to escape from the hustle and bustle of everyday life. With a garage and a driveway accommodating two vehicles, parking will never be an issue for you or your guests. EPC ordered. Council tax band B.