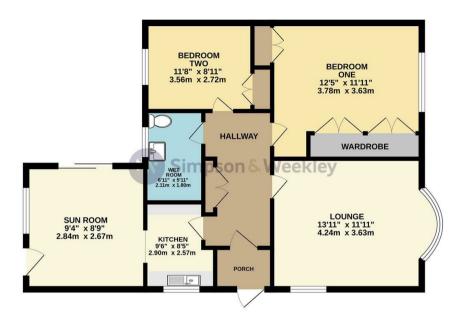

## GROUND FLOOR 751 sq.ft. (69.8 sq.m.) approx.

TOTAL FLOOR AREA: 7.51 sq.ft. (69.8 sq.m.) approx.

Whist every attempt has been made to ensure the accuracy of the floorplan contained here, measurement of doors, vindows, rooms and any often terms are approximate and no responsibility is taken for any error omission or mis-statement. This plan is for illustrative purposes only and about the used as such by any prospective purchase. The services, systems and applicances whom have not been seried and no passing the prospective purchase. The services, systems and applicances whom have not been seried and no passing the services and applicances there have have been serviced and no passing the services and applicances there have no transfer of the services and services and applicances to them have not services and services and applicances and services are services and services and services are services are services and services are services and services are services are services are services are services and services are services and services are services are services are services are services and services are services and services are services and services are services are services are services.