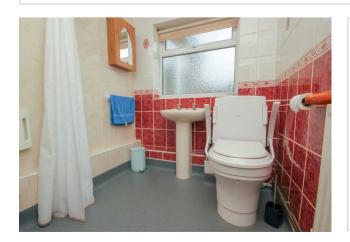

61 Cedar Way
Wellingborough, NN8 4SH

Offered with no chain this delightful two bedroom semi detached bungalow is situated on Cedar Way. The property benefits from two bedrooms, a kitchen, and a sunroom, this property offers a comfortable and inviting living space. As you step through the porch into the hallway with storage cupboards, you will be greeted by a warm and welcoming atmosphere that flows seamlessly throughout the home. The lounge is a perfect size for relaxing after a long day. Both bedrooms are thoughtfully designed, with built in wardrobes offering ample storage space. There is also a good sized wet room. Outside, you will find a private, well maintained garden with access to the garage, a perfect place to escape from the hustle and bustle of everyday life. With a garage and a driveway accommodating two vehicles, parking will never be an issue for you or your guests. EPC ordered. Council tax band B.