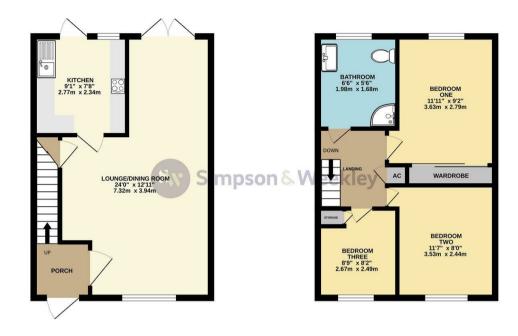

Offers Over £230,000

GROUND FLOOR 1ST FLOOR

TOTAL FLOOR AREA: 797sq.ft. (74.0 sq.m.) approx.

Whilst every attempt has been made to ensure the accuracy of the floorpian contained free, measurements of doors, windows, rooms and any other terms are approximate and no responsibility to taken for any entry, enacision or me shadment. The plan is for illustrative propose only and photole to used as such by any prospective parchaser. The see as to their operation of the control of the properties of the properties of the control of the properties of the prop