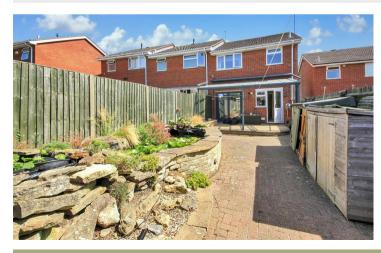

31 Blaydon Walk Wellingborough, NN8 5YX

We are delighted to offer this end of terrace house situated on Blaydon Walk on the popular Gleneagles estate. The accommodation comprises of an entrance hall, lounge and dining room with French doors leading to a low maintenance rear garden, modern kitchen with some integrated appliances. To the first floor you will find three good sized bedrooms, the main bedroom comes complete with fitted wardrobes and you will find a modern shower room too, this property offers a comfortable and inviting living space for you and your family. To the front there is a low maintenance garden and to the rear of the property there is a larger than average garage which provides plenty of storage space for your belongings or to use as a workshop or utility area. EPC 74/C. Council tax band B.