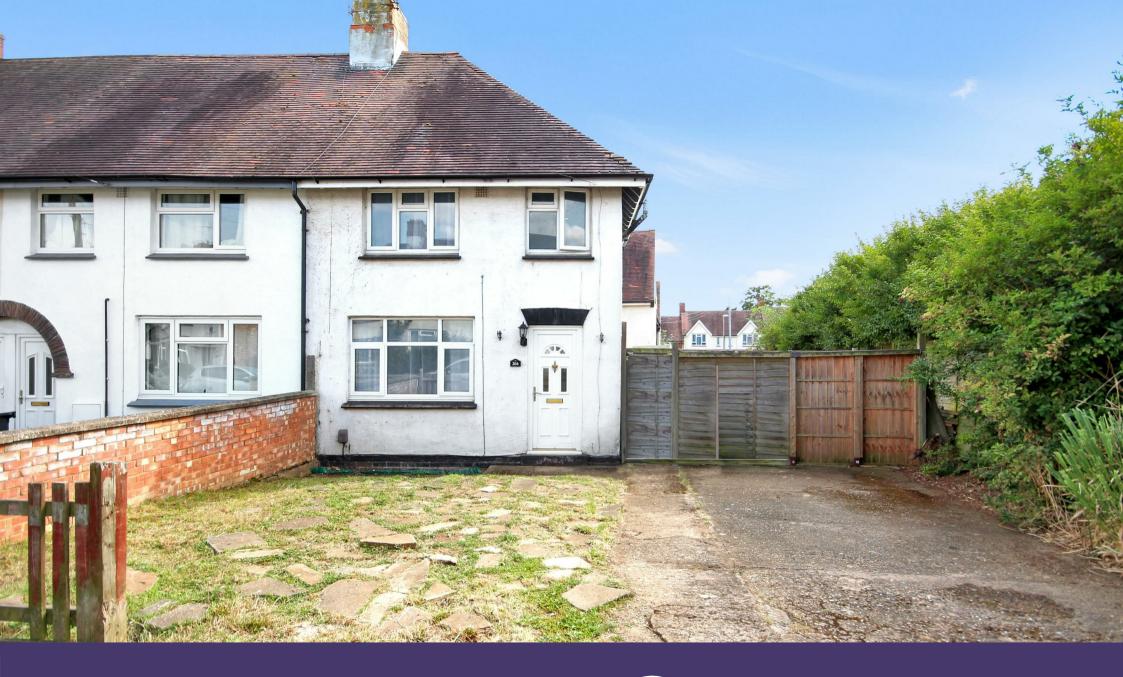

204 Jubilee Crescent Wellingborough, NN8 2PG

\*\*\*NEW INSTRUCTION\*\*\* Simpson & Weekley are delighted to offer this two bedroom end terraced house which has been re-furbished and updated throughout to a very high standard. Available immediately the accommodation briefly comprises spacious entrance hall with useful understairs storage cupboard, lounge and newly fitted kitchen to the ground floor. To the first floor there are two double bedroom and re-fitted modern bathroom suite with shower over the bath. The property further benefits from off road parking, enclosed rear garden, gas radiator central heating and being fully Upvc double glazed. Available immediately, viewing is very highly recommended to avoid disappointment. Sorry, strictly no pets. EPC Rating: C. Council Tax Band A.