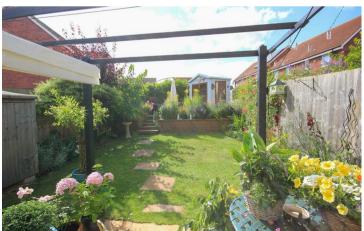

21 Comet Crescent

Wellingborough, Northamptonshire NN8 1SH

Simpson & Weekley

Within close proximity to the train station and on a private no through road you will find Comet Crescent, Wellingborough, this deceptively spacious semi detached townhouse is waiting to be discovered. Boasting a kitchen, lounge/diner, four bedrooms and three bathrooms across 1302 sq ft, this property offers ample space for comfortable living. As you step inside, you are greeted by an inviting entrance hall that leads you to a well appointed kitchen/breakfast room fitted with integrated appliances, a convenient downstairs WC, and a lounge/diner with doors opening into the very private garden - perfect for those summer evenings. The first floor is home to a master bedroom complete with built in wardrobes, alongside the fourth double bedroom which features a jack and jill shower ensuite, adding a touch of elegance to everyday living. Venture up to the second floor to discover two more double bedrooms, offering flexibility for a growing family or accommodating guests. A well maintained bathroom completes this level, ensuring convenience for all residents. Parking is a breeze with off road parking available.