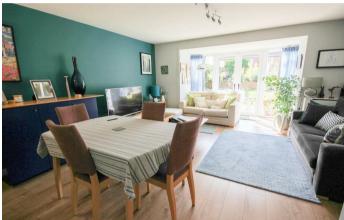

21 Comet Crescent

Wellingborough, Northamptonshire NN8 1SH

Simpson & Weekley

Within close proximity to the train station and on a private no through road you will find Comet Crescent, Wellingborough, this deceptively spacious semi detached townhouse is waiting to be discovered. Boasting a kitchen, lounge/diner, four bedrooms and three bathrooms across 1302 sq ft, this property offers ample space for comfortable living. As you step inside, you are greeted by an inviting entrance hall that leads you to a well appointed kitchen/breakfast room fitted with integrated appliances, a convenient downstairs WC, and a lounge/diner with doors opening into the very private garden - perfect for those summer evenings. The first floor is home to a master bedroom complete with built in wardrobes, alongside the fourth double bedroom which features a jack and jill shower ensuite, adding a touch of elegance to everyday living. Venture up to the second floor to discover two more double bedrooms, offering flexibility for a growing family or accommodating guests. A well maintained bathroom completes this level, ensuring convenience for all residents. Parking is a breeze with off road parking available.