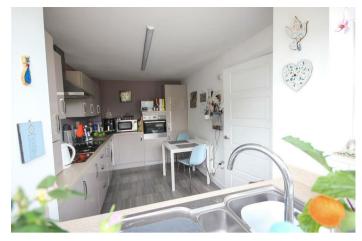

21 Comet Crescent

Wellingborough, Northamptonshire NN8 1SH

Simpson & Weekley

Within close proximity to the train station and on a private no through road you will find Comet Crescent, Wellingborough, this deceptively spacious semi detached townhouse is waiting to be discovered. Boasting a kitchen, lounge/diner, four bedrooms and three bathrooms across 1302 sq ft, this property offers ample space for comfortable living. As you step inside, you are greeted by an inviting entrance hall that leads you to a well appointed kitchen/breakfast room fitted with integrated appliances, a convenient downstairs WC, and a lounge/diner with doors opening into the very private garden - perfect for those summer evenings. The first floor is home to a master bedroom complete with built in wardrobes, alongside the fourth double bedroom which features a jack and jill shower ensuite, adding a touch of elegance to everyday living. Venture up to the second floor to discover two more double bedrooms, offering flexibility for a growing family or accommodating guests. A well maintained bathroom completes this level, ensuring convenience for all residents. Parking is a breeze with off road parking available.