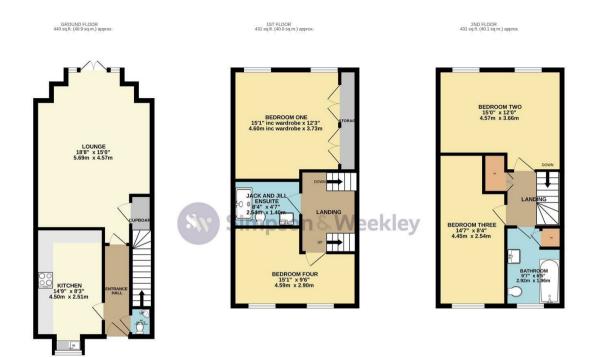

21 Comet Crescent

Wellingborough, Northamptonshire NN8 1SH

Simpson & Weekley

Within close proximity to the train station and on a private no through road you will find Comet Crescent, Wellingborough, this deceptively spacious semi detached townhouse is waiting to be discovered. Boasting a kitchen, lounge/diner, four bedrooms and three bathrooms across 1302 sq ft, this property offers ample space for comfortable living. As you step inside, you are greeted by an inviting entrance hall that leads you to a well appointed kitchen/breakfast room fitted with integrated appliances, a convenient downstairs WC, and a lounge/diner with doors opening into the very private garden - perfect for those summer evenings. The first floor is home to a master bedroom complete with built in wardrobes, alongside the fourth double bedroom which features a jack and jill shower ensuite, adding a touch of elegance to everyday living. Venture up to the second floor to discover two more double bedrooms, offering flexibility for a growing family or accommodating guests. A well maintained bathroom completes this level, ensuring convenience for all residents. Parking is a breeze with off road parking available.

TOTAL FLOOR AREA: 1302 sq.ft. (121.0 sq.m.) approx

Whilst every attempt has been made to exame the accuracy of the floaping contained here, measurements of doors, windows, noons and any other items are approximate and no expossibility to laken for any error, prospective purchaser. The services, spleams and applicates shown have not been tested and no guarantee as to their operability or efficiency can be given.