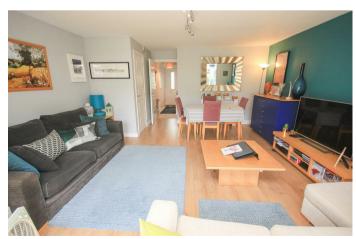

21 Comet Crescent

Wellingborough, Northamptonshire NN8 1SH

Simpson & Weekley

Within close proximity to the train station and on a private no through road you will find Comet Crescent, Wellingborough, this deceptively spacious semi detached townhouse is waiting to be discovered. Boasting a kitchen, lounge/diner, four bedrooms and three bathrooms across 1302 sq ft, this property offers ample space for comfortable living. As you step inside, you are greeted by an inviting entrance hall that leads you to a well appointed kitchen/breakfast room fitted with integrated appliances, a convenient downstairs WC, and a lounge/diner with doors opening into the very private garden - perfect for those summer evenings. The first floor is home to a master bedroom complete with built in wardrobes, alongside the fourth double bedroom which features a jack and jill shower ensuite, adding a touch of elegance to everyday living. Venture up to the second floor to discover two more double bedrooms, offering flexibility for a growing family or accommodating guests. A well maintained bathroom completes this level, ensuring convenience for all residents. Parking is a breeze with off road parking available.