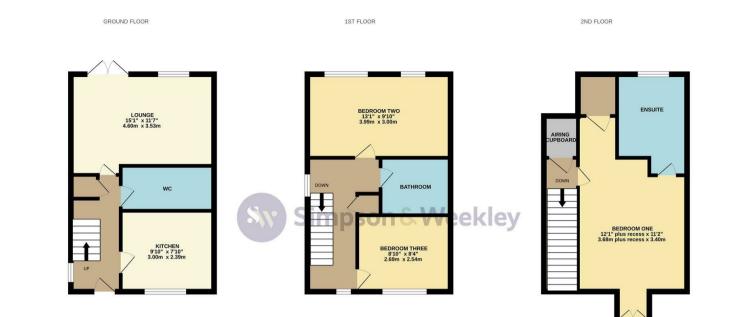

37 Neptune Road Wellingborough, NN8 1RD

Situated near the train station and town centre this delightful semi detached townhouse on Neptune Road, Wellingborough offers the perfect blend of comfort and convenience. The property boasts three bedrooms and two bathrooms, providing ample space for a growing family or those who love to entertain guests. As you step inside, you are greeted by an inviting entrance hall that leads to a well-appointed kitchen, a convenient downstairs WC, and a lounge with doors opening to the garden, perfect for enjoying a cup of tea on a sunny afternoon. The middle floor of the house features two bedrooms, along with a family bathroom. On the top floor, you will find the master bedroom complete with an ensuite bathroom. To the rear of the property there is a fully enclosed garden with gated side access and convenient parking space for two vehicles at the front, ensuring you never have to worry about finding a spot after a long day. Service charge is £275.55 per year. EPC ordered. Council tax band C.

## Asking Price £295,000

🔓 2 🔂 1

While severy attempt has been made to ensure the accuracy of the floorpian contained here, measurements of doors, windows, rooms and any other items are approximate and no responsibility is taken for any error, omission or mis-statement. This plan is for illustrative purposes only and should be used as such by any prospective purchaser. The services, systems and appliances shown have not been tested and no guarantee as to their operability or efficiency can be given. Made with Metropix 62024