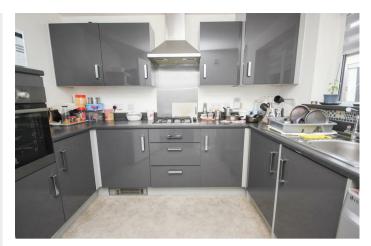

37 Neptune Road Wellingborough, NN8 1RD

Situated near the train station and town centre this delightful semi detached townhouse on Neptune Road, Wellingborough offers the perfect blend of comfort and convenience. The property boasts three bedrooms and two bathrooms, providing ample space for a growing family or those who love to entertain guests. As you step inside, you are greeted by an inviting entrance hall that leads to a well-appointed kitchen, a convenient downstairs WC, and a lounge with doors opening to the garden, perfect for enjoying a cup of tea on a sunny afternoon. The middle floor of the house features two bedrooms, along with a family bathroom. On the top floor, you will find the master bedroom complete with an ensuite bathroom. To the rear of the property there is a fully enclosed garden with gated side access and convenient parking space for two vehicles at the front, ensuring you never have to worry about finding a spot after a long day. Service charge is £275.55 per year. EPC ordered. Council tax band C.