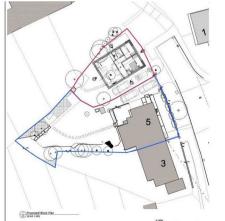

Available for sale in the popular Kingsway side of town. Full planning permission has been granted for a small two bedroom bungalow. Application number: NW/23/00747/FUL

Planning application can be viewed at: https://publicaccess.wellingborough.gov.uk/online-applications/applicationDetails.do?activeTab=summary&keyVal=S3FOE7RBIO700