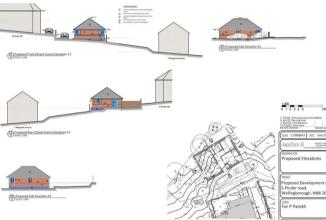

Available for sale in the popular Kingsway side of town. Full planning permission has been granted for a small two bedroom bungalow. Application number: NW/23/00747/FUL

Planning application can be viewed at: https://publicaccess.wellingborough.gov.uk/online-applications/applicationDetails.do?activeTab=summary&keyVal=S3FOE7RBIO700