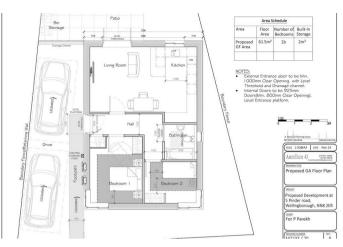

Available for sale in the popular Kingsway side of town. Full planning permission has been granted for a small two bedroom bungalow. Application number: NW/23/00747/FUL

Planning application can be viewed at: https://publicaccess.wellingborough.gov.uk/online-applications/applicationDetails.do?activeTab=summary&keyVal=S3FOE7RBIO700