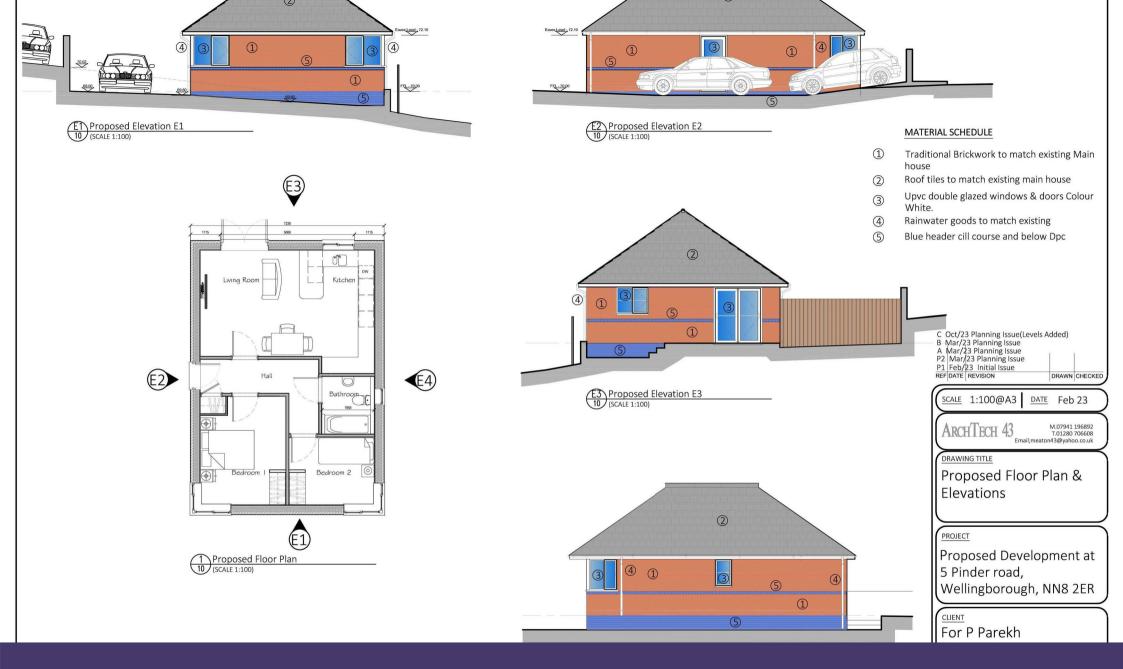

Available for sale in the popular Kingsway side of town. Full planning permission has been granted for a small two bedroom bungalow. Application number: NW/23/00747/FUL

Planning application can be viewed at: https://publicaccess.wellingborough.gov.uk/online-applications/applicationDetails.do?activeTab=summary&keyVal=S3FOE7RBIO700