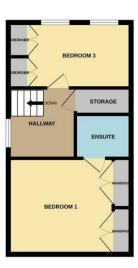

An early viewing is highly recommended to appreciate the space on offer here, it really is an ideal family home EPC: Ordered, Council Tax Band: D, Approx 1483 sq ft

Offers Over £260,000

GROUND FLOOR SLST-LLOOP 2ND FLOOR 2ND FLOOR SLS sq.m.) approx. SLS sq.t. (47.8 sq.m.) approx. 383 sq.t. (36.8 sq.m.) approx. 383 sq.t. (36.8 sq.m.) approx.

TOTAL FLOOR AREA: 1412 sq.ft. (131.2 sq.m.) approx.

What every attempt has been made to ensure the accuracy of the floorplan contained here, measurements of one of the property of the floorplan contained here. The property of the floorplan contained here, measurements of one of the property of the propert