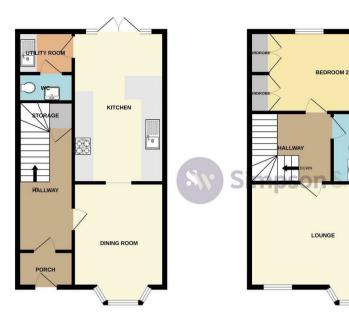

An early viewing is highly recommended to appreciate the space on offer here, it really is an ideal family home EPC: Ordered, Council Tax Band: D, Approx 1483 sq ft

Offers Over £260,000

GROUND FLOOR SLST-LLOOP 2ND FLOOR 2ND FLOOR SLS sq.m.) approx. SLS sq.t. (47.8 sq.m.) approx. 383 sq.t. (36.8 sq.m.) approx. 383 sq.t. (36.8 sq.m.) approx.

TOTAL FLOOR AREA: 1412 sq.ft. (131.2 sq.m.) approx.

What every attempt has been made to ensure the accuracy of the floorplan contained here, measurements of one of the property of the floorplan contained here. The property of the floorplan contained here, measurements of one of the property of the propert