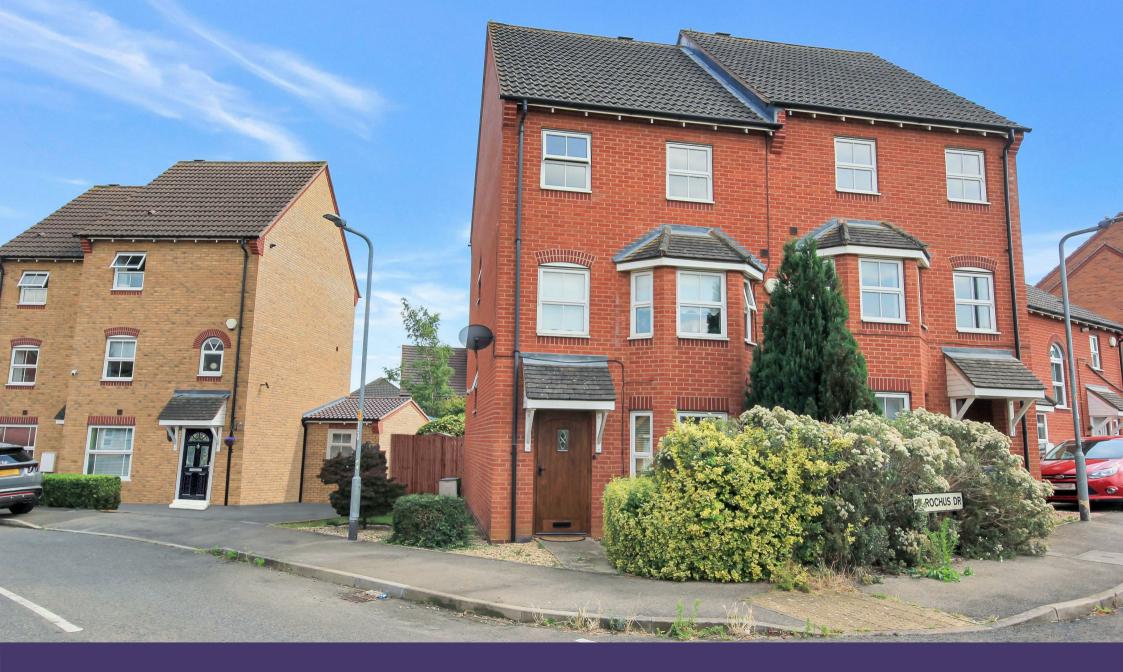

50 John Lea Way Wellingborough, NN8 2QA

Simpson and Weekley are delighted to offer this deceptively spacious three bedroom, three storey town house. Situated within the popular John Lea Way Estate on the edge of Wellingborough and boasting three reception areas, fully fitted kitchen with separate utility room, three double bedrooms with the master having en suite. From the kitchen breakfast area there are doors opening out to the well kept, private and fully enclosed rear garden. The garden is well stocked with a rage of bushes, shrubs and trees and stretches round to the side providing space for storage sheds. To the front of the property, being on a corner plot offers garden frontage and off road parking for two vehicles.

An early viewing is highly recommended to appreciate the space on offer here, it really is an ideal family home EPC: Ordered, Council Tax Band: D, Approx 1483 sq ft

Offers Over £260,000

GROUND FLOOR SLST-LLOOP 2ND FLOOR 2ND FLOOR SLS sq.m.) approx. SLS sq.t. (47.8 sq.m.) approx. 383 sq.t. (36.8 sq.m.) approx. 383 sq.t. (36.8 sq.m.) approx.