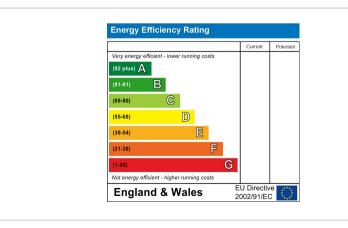

An early viewing is highly recommended to appreciate the space on offer here, it really is an ideal family home EPC: Ordered, Council Tax Band: D, Approx 1483 sq ft

Offers Over £260,000

GROUND FLOOR SLST-LLOOP 2ND FLOOR 2ND FLOOR SLS sq.m.) approx. SLS sq.t. (47.8 sq.m.) approx. 383 sq.t. (36.8 sq.m.) approx. 383 sq.t. (36.8 sq.m.) approx.