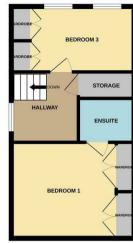

50 John Lea Way Wellingborough, NN8 2QA

Simpson and Weekley are delighted to offer this deceptively spacious three bedroom, three storey town house. Situated within the popular John Lea Way Estate on the edge of Wellingborough and boasting three reception areas, fully fitted kitchen with separate utility room, three double bedrooms with the master having en suite. From the kitchen breakfast area there are doors opening out to the well kept, private and fully enclosed rear garden. The garden is well stocked with a rage of bushes, shrubs and trees and stretches round to the side providing space for storage sheds. To the front of the property, being on a corner plot offers garden frontage and off road parking for two vehicles.

An early viewing is highly recommended to appreciate the space on offer here, it really is an ideal family home EPC: Ordered, Council Tax Band: D, Approx 1483 sq ft