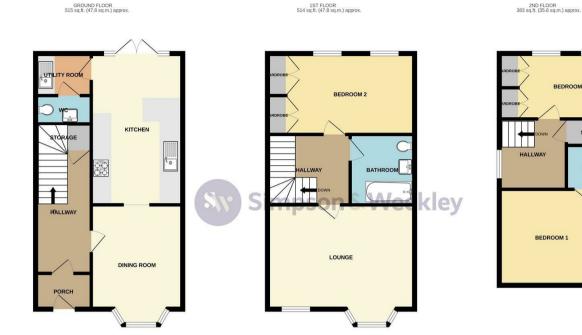

50 John Lea Way Wellingborough, NN8 2QA

Simpson and Weekley are delighted to offer this deceptively spacious three bedroom, three storey town house. Situated within the popular John Lea Way Estate on the edge of Wellingborough and boasting three reception areas, fully fitted kitchen with separate utility room, three double bedrooms with the master having en suite. From the kitchen breakfast area there are doors opening out to the well kept, private and fully enclosed rear garden. The garden is well stocked with a rage of bushes, shrubs and trees and stretches round to the side providing space for storage sheds. To the front of the property, being on a corner plot offers garden frontage and off road parking for two vehicles.

An early viewing is highly recommended to appreciate the space on offer here, it really is an ideal family home EPC: Ordered, Council Tax Band: D, Approx 1483 sq ft

## Asking Price £269,995

Simpson & Weekley

TOTAL FLOOR AREA : 1412 sq.ft. (131.2 sq.m.) approx. What every steering the tool in the strength of the strength or the strength of the strength o

You may download, store and use the material for your own personal use and research. You may not republish, retransmit, redistribute or otherwise make the material available to any party or make the same available on any website, online service or bulletin board of your own or of any other party or make the same available in hard copy or in any other media without the website owner's express prior written consent. The website owner's copyright must remain on all reproductions of material taken from this website.