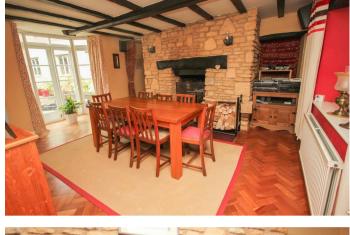

As you step inside, you are greeted by a dining room featuring a stunning stone chimney breast and elegant solid oak parquet flooring, creating a warm and inviting atmosphere. The kitchen is complete with integrated appliances and a breakfast area, perfect for enjoying your morning coffee.