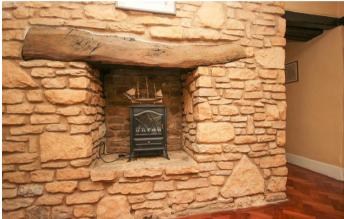

As you step inside, you are greeted by a dining room featuring a stunning stone chimney breast and elegant solid oak parquet flooring, creating a warm and inviting atmosphere. The kitchen is complete with integrated appliances and a breakfast area, perfect for enjoying your morning coffee.