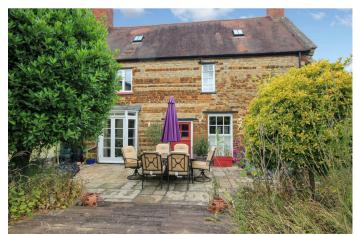

Outside, a private enclosed rear walled garden with a patio and lawn area that offers a tranquil retreat where you can unwind and enjoy the outdoors in peace. With off road parking and an integral single garage.