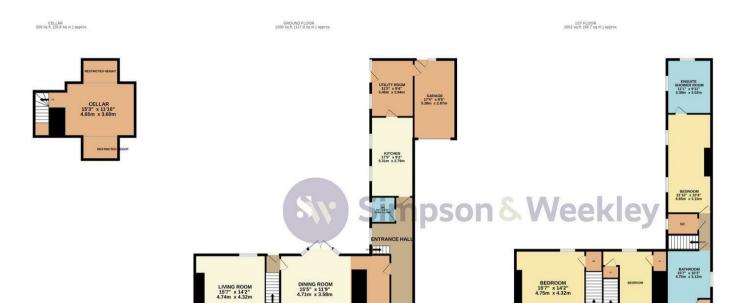

Additionally, this property offers a utility room with space for appliances, ensuring that daily chores are a breeze. The cellar will provided extra storage space.

The master double bedroom benefits from a modern en suite shower room. There is a luxurious four piece family bathroom. The fourth bedroom is situated on the second floor along with an attic room that offers endless possibilities for a home office or playroom.

EPC: 37/F, Council tax band: E

Asking Price £450,000

BEDROOM 173" x 83" 5.26m x 2.51m

2ND FLOOR 272 sq.ft. (25.3 sq.m.) approx

TOTAL FLOOR AREA: 2903 sq.ft. (269.7 sq.m.) approx.

Whilst every attempt has been made to ensure the accuracy of the floorplan contained here, measurements of doors, windows, rooms and any other items are approximate and no responsibility is taken for any error, omission or mis-statement. This plan is for illustrative purposes only and should be used as such by any prospective purchaser. The services, systems and appliances shown have not been tested and no guarantee as to their operability or efficiency can be given.

Made with Metropix ©2024

You may download, store and use the material for your own personal use and research. You may not republish, retransmit, redistribute or otherwise make the material available to any party or make the same available on any website, online service or bulletin board of your own or of any other party or make the same available in hard copy or in any other media without the website owner's express prior written consent. The website owner's copyright must remain on all reproductions of material taken from this website.