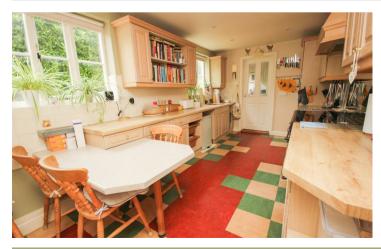

As you step inside, you are greeted by a dining room featuring a stunning stone chimney breast and elegant solid oak parquet flooring, creating a warm and inviting atmosphere. The kitchen is complete with integrated appliances and a breakfast area, perfect for enjoying your morning coffee.