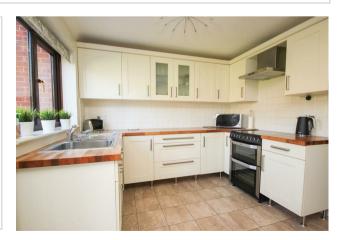

One of the highlights of this lovely home is the kitchen diner which comprises of solid wood units and utility worktops which flows through to the utility room, providing a wonderful space for cooking delicious meals and enjoying them with family and friends. The current owners have had Karndean flooring laid in the kitchen, utility room and the downstairs cloakroom and there is a Worcester Bosch boiler fitted in the utility room. In the lounge you will find hardwood flooring flowing out to the main entrance hall. Downstairs you will also find a good sized family room which leads into the kitchen. The master bedroom comes complete with built in wardrobes, offering ample storage space and a touch of elegance.