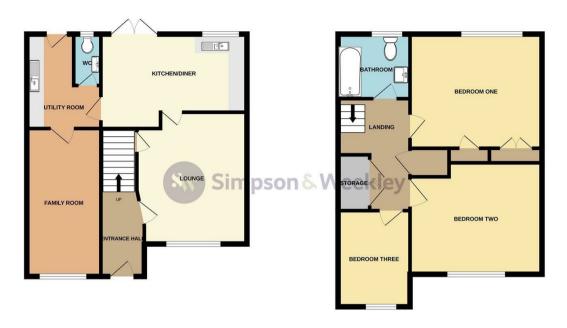

Offers In Excess Of £315,000

GROUND FLOOR 612 sq.ft. (56.9 sq.m.) approx. 1ST FLOOR 375 sq.ft. (34.8 sq.m.) approx.

TOTAL FLOOR AREA: 987 sq.ft. (91.7 sq.m.) approx.

Whits every attempt, has been made to ensure the accuracy of the floright contained here, measurements of doors, windows, ocors and any other thems are approximate and no responsibility to steen for any error, omission or most admirant. This plan is not influentiately purpose only and should be used as such by any prospective purchaser. The term of the flustratine purposes only and should be used as such by any prospective purchaser. The term of the flustratine purposes only and should be used as such by any prospective purchaser. The term of the flustratine purposes of year district extensions and the such as to their operation of efficiency can be given.