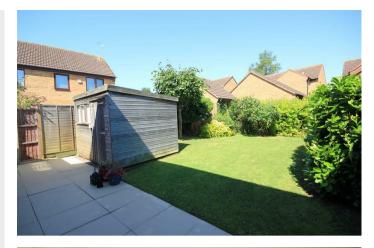

The property features a downstairs WC, modern bathroom, a well maintained garden to the rear that includes a shed with mains power supply, and the added bonus of a double driveway.

EPC C. Council tax band C.