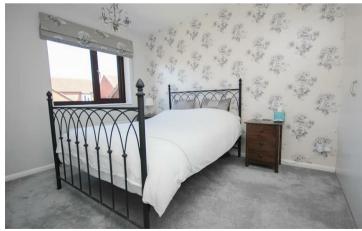

One of the highlights of this lovely home is the kitchen diner which comprises of solid wood units and utility worktops which flows through to the utility room, providing a wonderful space for cooking delicious meals and enjoying them with family and friends. The current owners have had Karndean flooring laid in the kitchen, utility room and the downstairs cloakroom and there is a Worcester Bosch boiler fitted in the utility room. In the lounge you will find hardwood flooring flowing out to the main entrance hall. Downstairs you will also find a good sized family room which leads into the kitchen. The master bedroom comes complete with built in wardrobes, offering ample storage space and a touch of elegance.